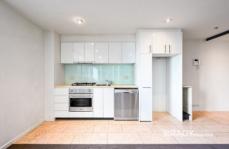

#### Apartment features:

- Kitchen with stone benchtop, Blanco cooking appliances and pantry
- Open plan living with balcony access
- Split system heating/cooling in living room.
- GAS included
- Bathroom and ensuite with quality finishes and fittings
- Dishwasher