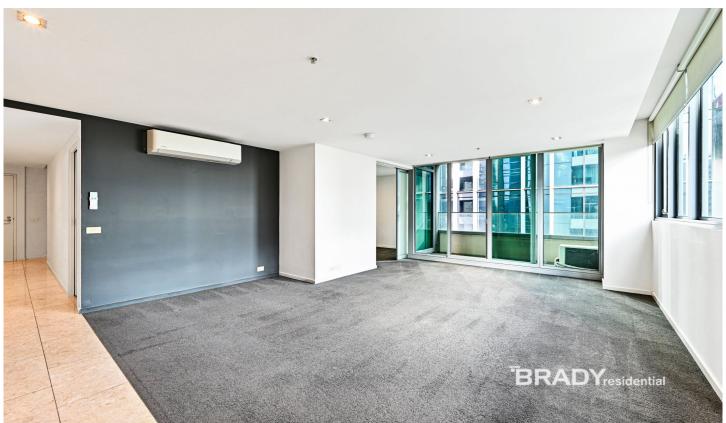

### 1605/8 Downie Street Melbourne VIC

This two-bedroom apartment at Eifel building is conveniently situated close to Southern Cross Station, tram stops, the Yarra river, Crown Casino, and other amenities. It offers a desirable and comfort living.

#### Apartment features:

- Kitchen with stone benchtop, Blanco cooking appliances and pantry
- Open plan living with balcony access
- Split system heating/cooling in living room.
- GAS included
- Bathroom and ensuite with quality finishes and fittings
- Dishwasher