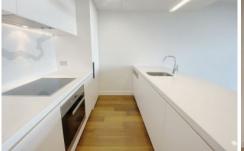

This fabulous and contemporary apartment features:

- Windows and lights at Northerly
- Abundance of light to all rooms
- Beautiful Floorboards throughout to the whole apartment
- Ultra-modern kitchen with marble flashback
- Miele appliances ( Oven, full-sized dishwasher and cooktop)
- Long kitchen island with white stone benchtops and