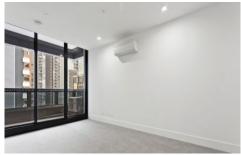

## Apartment features;

- -Amazing city views from the apartment
- -Miele S/S appliances
- -Caesar stone bench tops
- -Split system heating/cooling
- -Double glazed windows
- -NBN ready
- -Balcony
- -Built in wardrobes in all bedrooms
- -Natural tones
- -Sparkling bathroom with quality finishes and fittings