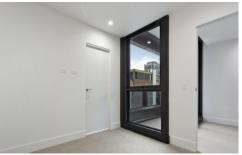

## Apartment features;

- -Amazing city views from the apartment
- -Miele S/S appliances
- -Caesar stone bench tops
- -Split system heating/cooling
- -Double glazed windows
- -NBN ready
- -Balcony
- -Built in wardrobes in all bedrooms
- -Natural tones
- -Sparkling bathroom with quality finishes and fittings