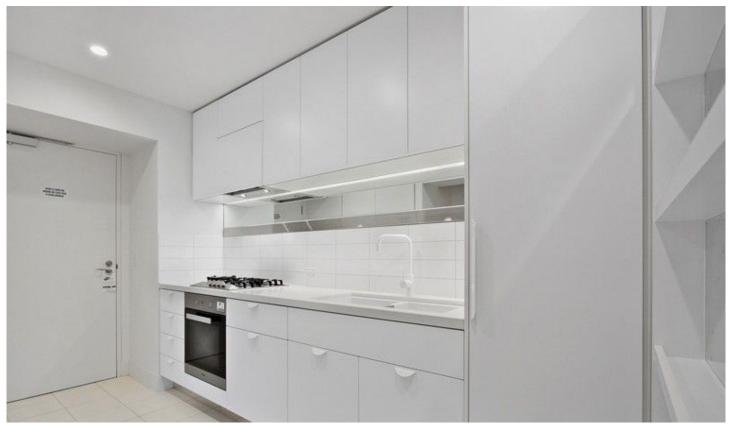

## Apartment features;

- -Amazing city views from the apartment
- -Miele S/S appliances
- -Caesar stone bench tops
- -Split system heating/cooling
- -Double glazed windows
- -NBN ready
- -Balcony
- -Built in wardrobes in all bedrooms
- -Natural tones
- -Sparkling bathroom with quality finishes and fittings