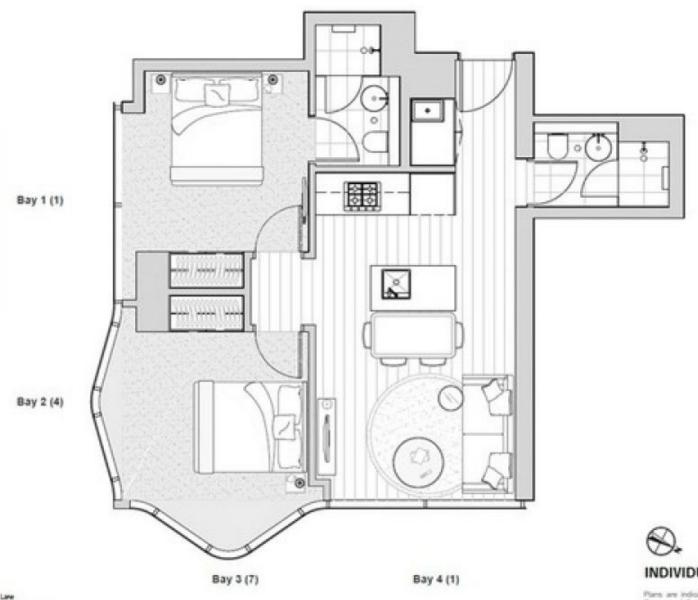

Situated in the absolute heart of the CBD, this apartment features;

- ? Stylish and sleek kitchen with Miele Appliances
- ? Spacious living dining area
- ? Two bedrooms with built in robes
- ? Two modern bathrooms with high-end finishes
- ? European laundry
- ? Heating and cooling (living area)
- ? Timber floors

## 2 🎮 2 🚝

Type : Apartment

View : https://www.bradyresidential.com.au/lease/vic/inn er-city/melbourne/residential/apartment/7609818

Michael Carter 9603 1400

Rita Song 96031400

NDIVIDUAL Parts are indicative a Contract of Sale Fur the Contract of Sale Fur the Contract of Sale To restouted using the Pr Measurement for Rest