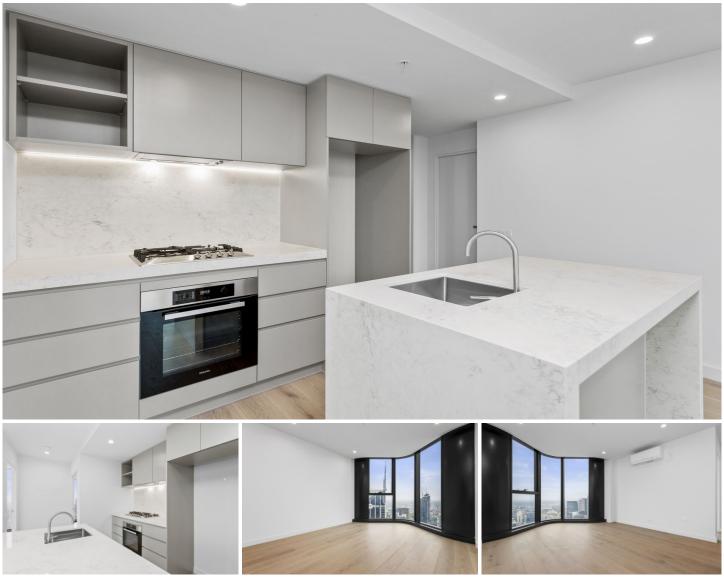

## 5207/371 Little Lonsdale Street Melbourne VIC

The unique interior and finish of this residential apartment with its clean lines, flowing spaces and sophisticated palette, has been inspired by the architecture of Elenberg Fraser. 380 Melbourne elevates style, amenity and convenience to luxurious new heights.

Situated in the absolute heart of the CBD, this apartment features;

- ? Stylish and sleek kitchen with Miele Appliances
- ? Spacious living dining area
- ? Two bedrooms with built in robes
- ? Two modern bathrooms with high-end finishes
- ? European laundry
- ? Heating and cooling (living area)
- ? Timber floors