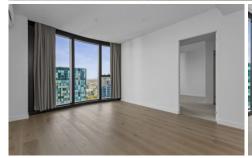

Situated in the absolute heart of the CBD, this apartment features;

- Stylish and sleek kitchen with Gaggenau Appliances dishwasher included
- Spacious living dining area
- Two bedrooms with built in robes
- Two modern bathrooms with high-end finishes
- European laundry
- Heating and cooling (living area & both bedrooms)