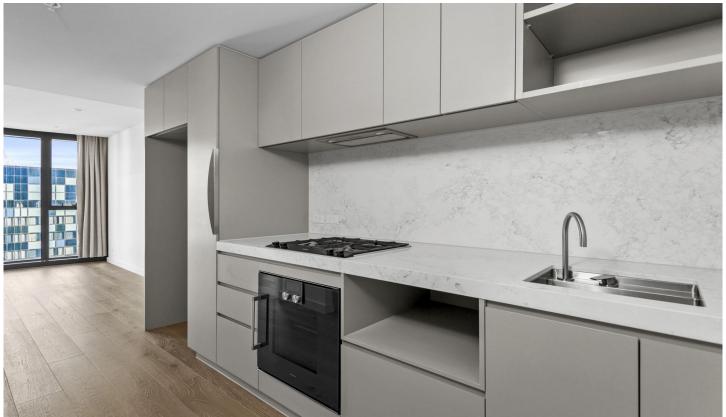

Situated in the absolute heart of the CBD, this apartment features;

- Stylish and sleek kitchen with Gaggenau Appliances dishwasher included
- Spacious living dining area
- Two bedrooms with built in robes
- Two modern bathrooms with high-end finishes
- European laundry
- Heating and cooling (living area & both bedrooms)