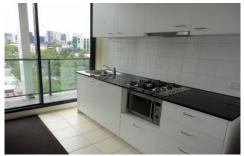

## 603/455 Elizabeth Street Melbourne VIC

This furnished spacious apartment offers:

- Kitchen with gas cooktop, microwave and fridge
- Master bedroom with double bed and built in robe
- Panel heating in lounge
- Euro laundry with washer and dryer
- Open plan living and dining with balcony access from both lounge and kitchen area
- Gas included in the rent (Hot water & Gas cook top)
- Secure entry and intercom