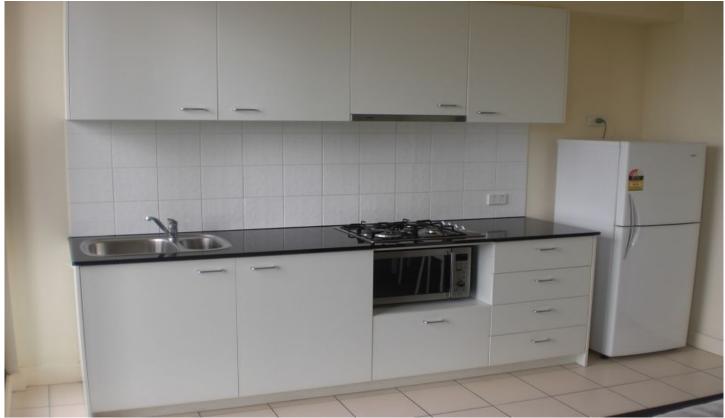

## 603/455 Elizabeth Street Melbourne VIC

This furnished spacious apartment offers:

- Kitchen with gas cooktop, microwave and fridge
- Master bedroom with double bed and built in robe
- Panel heating in lounge
- Euro laundry with washer and dryer
- Open plan living and dining with balcony access from both lounge and kitchen area
- Gas included in the rent (Hot water & Gas cook top)
- Secure entry and intercom