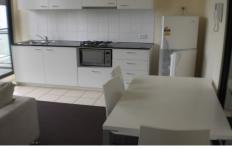

## 603/455 Elizabeth Street Melbourne VIC

This furnished spacious apartment offers:

- Kitchen with gas cooktop, microwave and fridge
- Master bedroom with double bed and built in robe
- Panel heating in lounge
- Euro laundry with washer and dryer
- Open plan living and dining with balcony access from both lounge and kitchen area
- Gas included in the rent (Hot water & Gas cook top)
- Secure entry and intercom