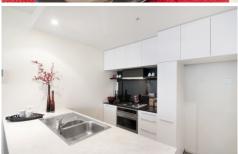

## \*\*FURNITURE NOT INCLUDED\*\*

Sundrenched 2 bedroom apartment features:

- ? Spacious living area
- ? Open plan kitchen with European appliances and granite benches
- ? Heating and air-conditioning
- ? Secure carpark
- ? Bedrooms with built in robes.
- ? Separate Laundry
- ? Balcony With Melbourne at your fingertips this certainly is luxury inner city living.