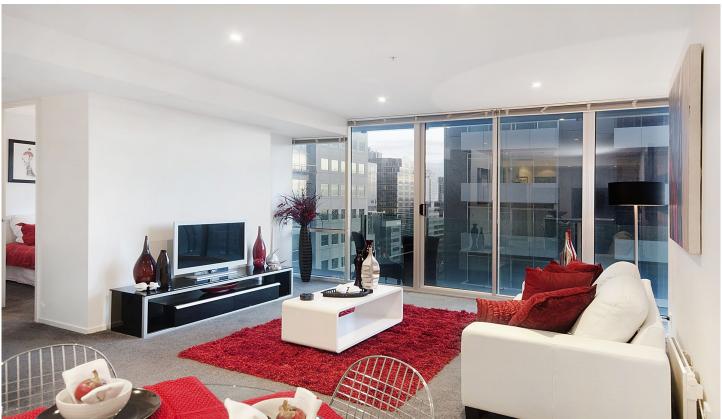

## \*\*FURNITURE NOT INCLUDED\*\*

Sundrenched 2 bedroom apartment features:

- ? Spacious living area
- ? Open plan kitchen with European appliances and granite benches
- ? Heating and air-conditioning
- ? Secure carpark
- ? Bedrooms with built in robes.
- ? Separate Laundry
- ? Balcony With Melbourne at your fingertips this certainly is luxury inner city living.

With one secure car space, full time building manager, security swipe card entry and video intercom. Full use of the complexes facilities including pool, spa and gym this

2 🔼 1 🖳

**Type**: Apartment

**View**: https://www.bradyresidential.com.au/lease/vic/inn er-city/melbourne/residential/apartment/7574245