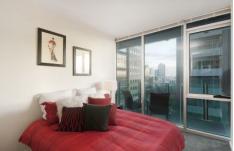

## \*\*FURNITURE NOT INCLUDED\*\*

Sundrenched 2 bedroom apartment features:

- ? Spacious living area
- ? Open plan kitchen with European appliances and granite benches
- ? Heating and air-conditioning
- ? Secure carpark
- ? Bedrooms with built in robes.
- ? Separate Laundry
- ? Balcony With Melbourne at your fingertips this certainly is luxury inner city living.