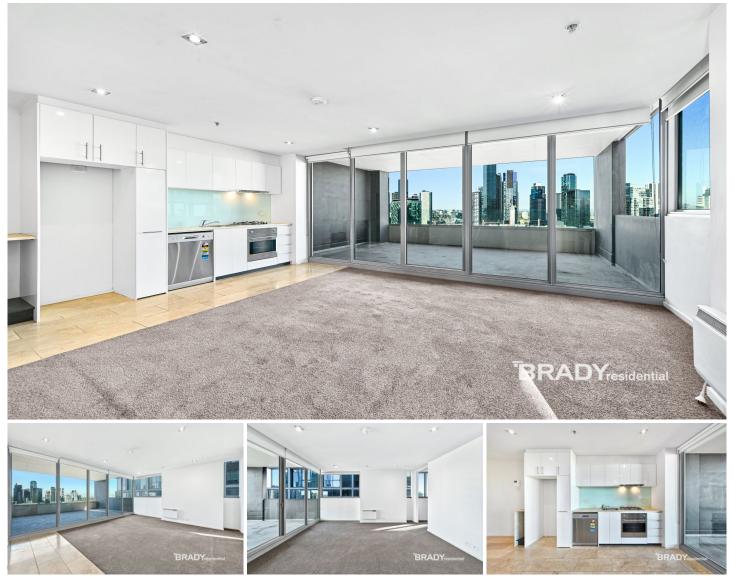

## 1908/8 Downie Street Melbourne VIC

This beautiful one-bedroom apartment at Eifel building offers a desired choice of living and great level of convenience and glorious views.

Apartment features;

- Kitchen with stone benchtop, Blanco cooking appliances and pantry

- Open plan living with balcony access
- Wall heater in living room with brand new carpet.
- GAS included
- Bathroom and ensuite with quality finishes and fittings
- Dishwasher

Resident amenities;

For full version visit the website