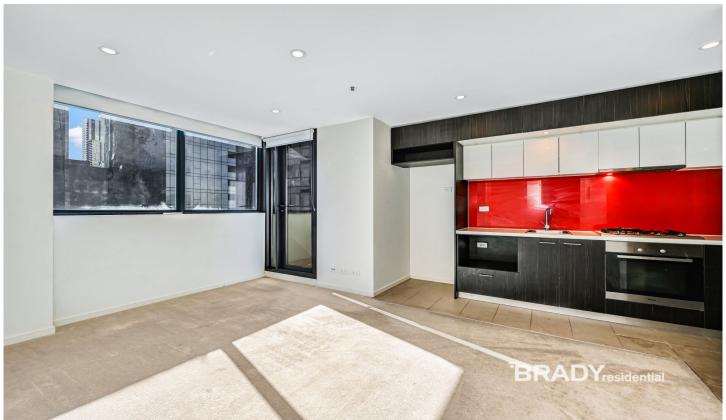

#### 3401/5 Sutherland Street Melbourne VIC

This stunning two-bedroom apartment at Melbourne Sky building offers a convenient and desired choice of living.

### Apartment features;

- Kitchen with stone benchtop, Miele cooking appliances and pantry
- Open plan living with balcony access
- Split system heating/cooling in living and main bedroom
- Double glazed and tinted windows
- GAS included
- Bathroom with quality finishes and fittings