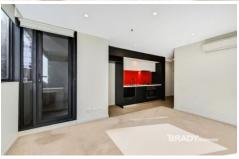

#### 3401/5 Sutherland Street Melbourne VIC

This stunning two-bedroom apartment at Melbourne Sky building offers a convenient and desired choice of living.

### Apartment features;

- Kitchen with stone benchtop, Miele cooking appliances and pantry
- Open plan living with balcony access
- Split system heating/cooling in living and main bedroom
- Double glazed and tinted windows
- GAS included
- Bathroom with quality finishes and fittings