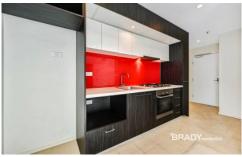

### Apartment features;

- Kitchen with stone benchtop, Miele cooking appliances and pantry
- Open plan living with balcony access
- Split system heating/cooling in living and main bedroom
- Double glazed and tinted windows
- GAS included
- Bathroom with quality finishes and fittings