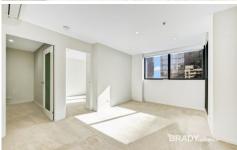

#### 3401/5 Sutherland Street Melbourne VIC

This stunning two-bedroom apartment at Melbourne Sky building offers a convenient and desired choice of living.

### Apartment features;

- Kitchen with stone benchtop, Miele cooking appliances and pantry
- Open plan living with balcony access
- Split system heating/cooling in living and main bedroom
- Double glazed and tinted windows
- GAS included
- Bathroom with quality finishes and fittings