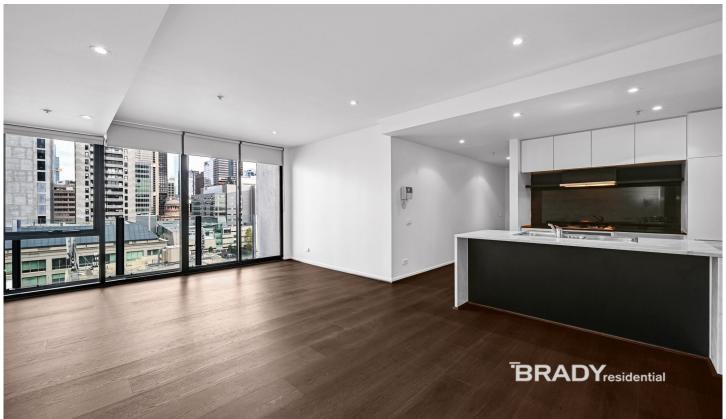

## 1201/28 Wills Street Melbourne VIC

Situated on the 12th floor this one-bedroom apartment with balcony and car space, is a must to inspect. New floorboards throughout this property will impress.

## **Apartment Features:**

- Large bedroom with spacious built-in robe.
- Dual access modern bathroom.
- Separate tiles laundry.
- Central style kitchen with stainless steel appliances, including dishwasher.
- Open plan living/dining area with electric heating and access to balcony.