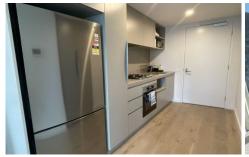

Situated in the absolute heart of the CBD, this apartment features:

- ? Stylish and sleek kitchen with Miele Appliances, fridge incl
- ? Spacious living dining area
- ? Two bedrooms with built in robes
- ? Two modern bathrooms with high-end finishes
- ? European laundry washer/dryer combo incl
- ? Heating and cooling (living area)