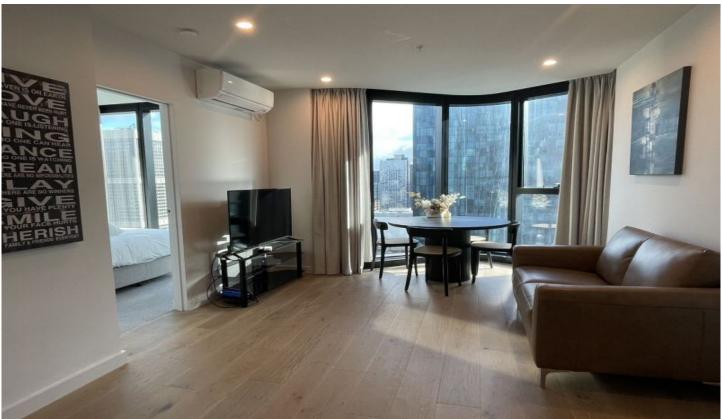

## 3311/371 Little Lonsdale Street Melbourne VIC

The unique interior and finish of this residential apartment with its clean lines, flowing spaces and sophisticated palette, has been inspired by the architecture of Elenberg Fraser. 380 Melbourne elevates style, amenity and convenience to luxurious new heights.

Situated in the absolute heart of the CBD, this apartment features:

- ? Stylish and sleek kitchen with Miele Appliances, fridge incl
- ? Spacious living dining area
- ? Two bedrooms with built in robes
- ? Two modern bathrooms with high-end finishes
- ? European laundry washer/dryer combo incl
- ? Heating and cooling (living area)