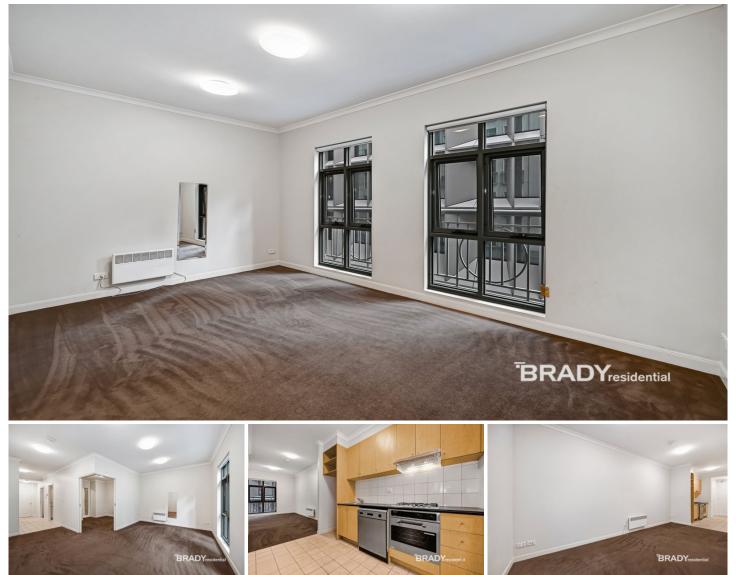

## 210/547 Flinders Lane Melbourne VIC

This cosy one-bedroom apartment with study/second bedroom at Morgan Place building provides comfort living conveniently located close to Southern Cross Station and other amenities.

Apartment features;

- Kitchen with cooking appliances and pantry
- Open plan living
- Wall heater in lounge room
- GAS included
- Bathroom with quality finishes and fittings
- Dishwasher
- Study/second bedroom