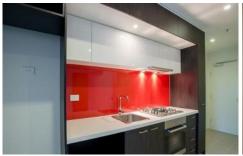

### Apartment features;

- Kitchen with stone benchtop, Miele cooking appliances and pantry
- Open plan living with balcony access
- Split system heating/cooling in living and main bedroom
- Double glazed and tinted windows
- GAS included
- Bathroom with quality finishes and fittings