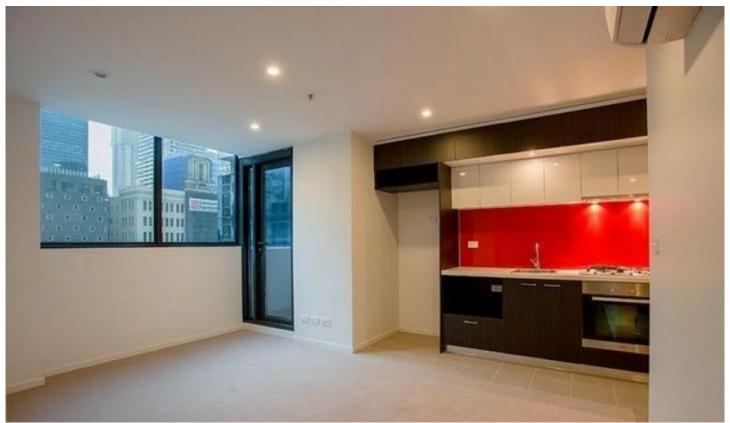

### 1001/5 Sutherland Street Melbourne VIC

This gorgeous two-bedroom apartment at Melbourne Sky building offers a convenient and desired choice of living.

### Apartment features;

- Kitchen with stone benchtop, Miele cooking appliances and pantry
- Open plan living with balcony access
- Split system heating/cooling in living and main bedroom
- Double glazed and tinted windows
- GAS included
- Bathroom with quality finishes and fittings