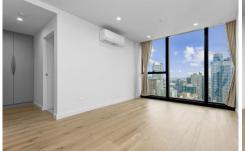

Situated in the absolute heart of the CBD, this apartment features;

- ? Stylish and sleek kitchen with Miele Appliances
- ? Spacious living dining area
- ? One bedroom with built in robes
- ? Modern bathroom with high-end finishes
- ? Heating and cooling (living area)
- ? Timber floors
- ? Security intercom access
- ? Concierge service (specified hours)
- ? Gymnasium, steam room & sauna
- ? 25m heated pool & spa