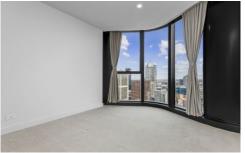

Situated in the absolute heart of the CBD, this apartment features;

- ? Stylish and sleek kitchen with Miele Appliances
- ? Spacious living dining area
- ? One bedroom with built in robes
- ? Modern bathroom with high-end finishes
- ? Heating and cooling (living area)
- ? Timber floors
- ? Security intercom access
- ? Concierge service (specified hours)
- ? Gymnasium, steam room & sauna
- ? 25m heated pool & spa