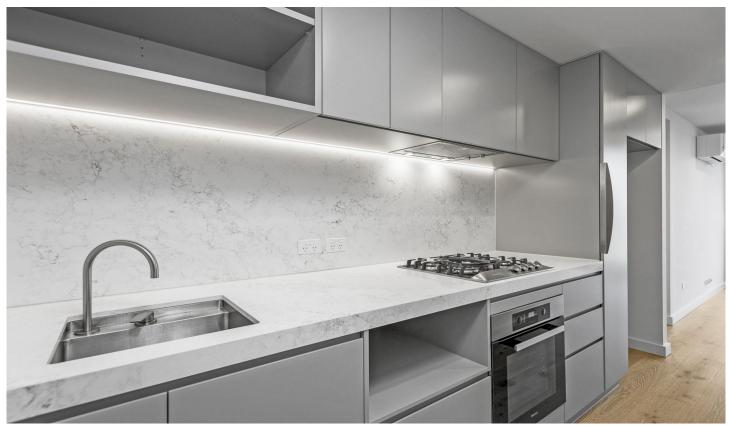

Situated in the absolute heart of the CBD, this apartment features;

- ? Stylish and sleek kitchen with Miele Appliances
- ? Spacious living dining area
- ? One bedroom with built in robes
- ? Modern bathroom with high-end finishes
- ? Heating and cooling (living area)
- ? Timber floors
- ? Security intercom access
- ? Concierge service (specified hours)
- ? Gymnasium, steam room & sauna
- ? 25m heated pool & spa