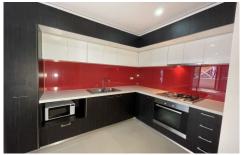

## Apartment features:

- Open plan living and dining area
- Balcony access off each bedroom
- Central bathroom and an ensuite to the main bedroom
- Well-appointed kitchen equipped with stone benchtops and a fridge
- Miele cooking appliances, pantry and plenty of cupboards
- The three bedrooms are equipped with built in robes
- Split system heating/cooling in living
- Quality double glazed tinted windows providing an