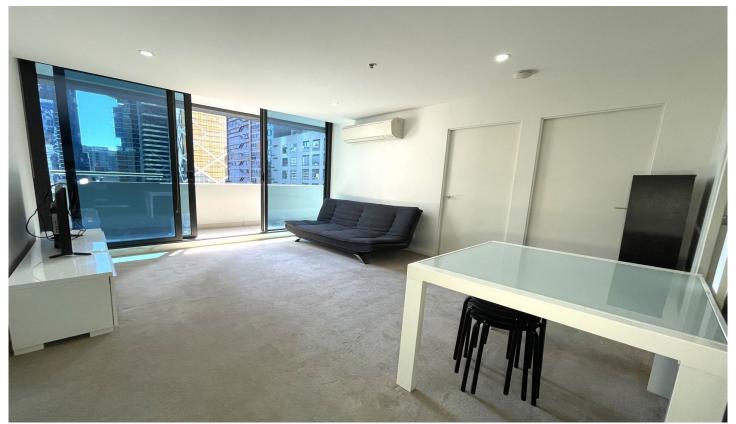

## Apartment features:

- Open plan living and dining area
- Balcony access off each bedroom
- Central bathroom and an ensuite to the main bedroom
- Well-appointed kitchen equipped with stone benchtops and a fridge
- Miele cooking appliances, pantry and plenty of cupboards
- The three bedrooms are equipped with built in robes
- Split system heating/cooling in living
- Quality double glazed tinted windows providing an