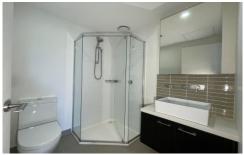

## Apartment features:

- Open plan living and dining area
- Balcony access off each bedroom
- Central bathroom and an ensuite to the main bedroom
- Well-appointed kitchen equipped with stone benchtops and a fridge
- Miele cooking appliances, pantry and plenty of cupboards
- The three bedrooms are equipped with built in robes
- Split system heating/cooling in living
- Quality double glazed tinted windows providing an