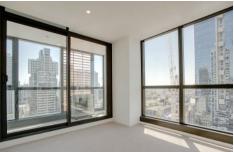

## Apartment features:

- Open plan living and dining area
- Balcony access off each bedroom
- Central bathroom and an ensuite to the main bedroom
- Well-appointed kitchen equipped with stone benchtops and a fridge
- Miele cooking appliances, pantry and plenty of cupboards
- The three bedrooms are equipped with built in robes
- Split system heating/cooling in living
- Quality double glazed tinted windows providing an