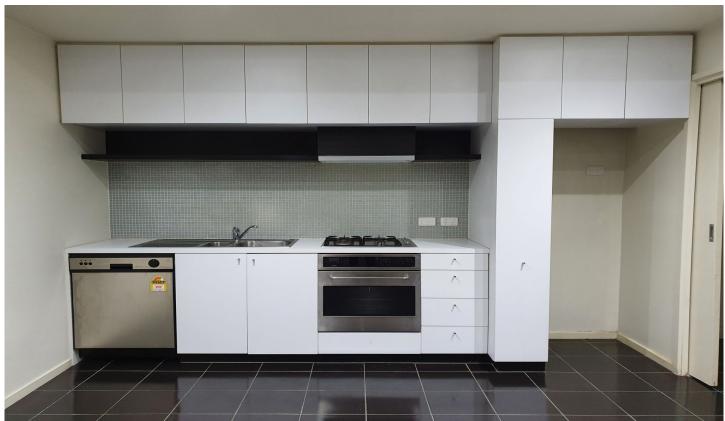

The apartment comprises of:

- \* Huge open plan living area with full length windows that flood the apartment with natural light.
- \* The terrace is accessed off the lounge and is ideal for an entertainer's outdoor set up or your very own private inner city garden. The choice is yours.
- \* The kitchen is equipped with all you need including