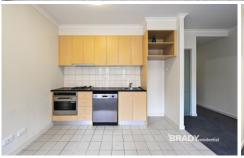

## Apartment features;

- Kitchen with cooking appliances and pantry
- Open plan living
- Wall heater in lounge room and bedroom
- GAS included
- Bathroom with quality finishes and fittings
- Dishwasher