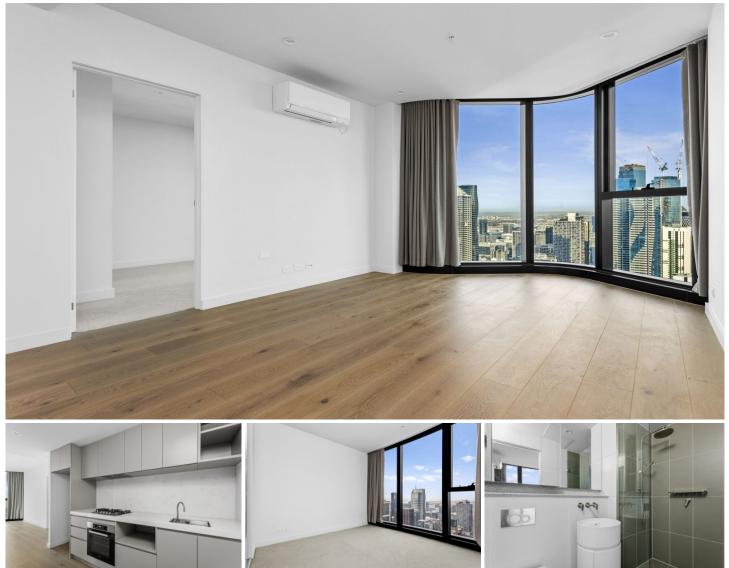

## 5709/371 Little Lonsdale Street Melbourne VIC

The unique interior and finish of this residential apartment with its clean lines, flowing spaces and sophisticated palette, has been inspired by the architecture of Elenberg Fraser. 380 Melbourne elevates style, amenity and convenience to luxurious new heights.

Situated in the absolute heart of the CBD, this apartment features;

- ? Stylish and sleek kitchen with Miele Appliances, DW incl? Spacious living dining area
- ? Two bedrooms with built in robes
- ? Modern bathrooms with high-end finishes
- ? European laundry
- ? Heating and cooling (living area & bedrooms)
- ? Timber floors
- ? Security intercom access