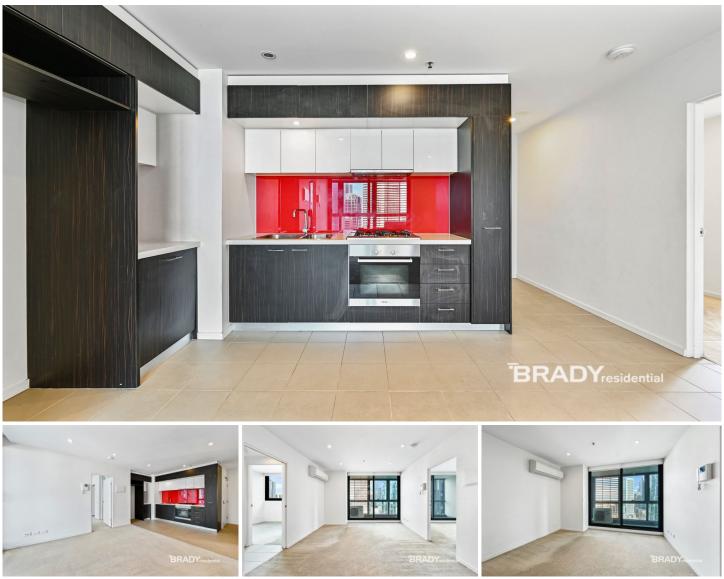

## 2301/8 Sutherland Street Melbourne VIC

Unfurnished three bedrooms and two bathrooms apartment with all benefits that you can get.

## Apartment features:

- Kitchen with stone benchtop, Miele appliances and pantry
- Open plan living and dining area with balcony access
- Private balcony
- Central bathroom and an ensuite to main bedroom
- The three bedrooms are equipped with built in robes
- Split system heating/cooling in living
- Quality double glazed tinted windows providing an abundance of natural light
- Gas included in rent (Gas cooking and Hot water)
- Security intercom
- NBN Ready