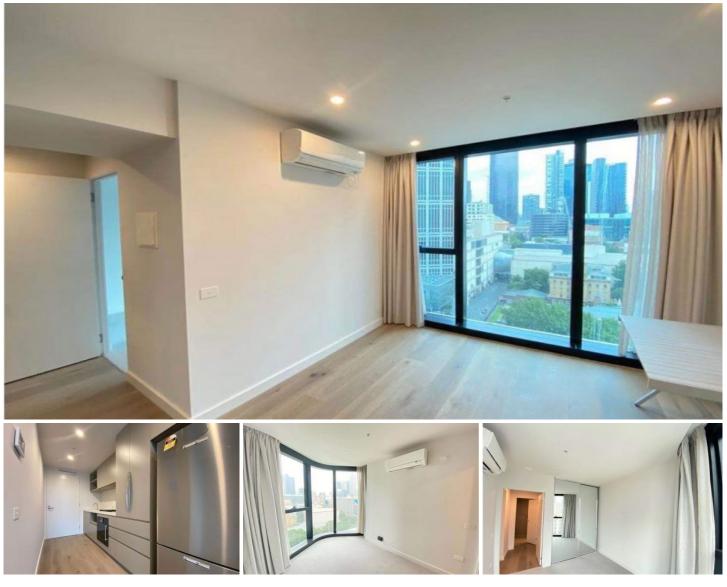

## 905/371 Little Lonsdale Street Melbourne VIC

The unique interior and finish of this residential apartment with its clean lines, flowing spaces and sophisticated palette, has been inspired by the architecture of Elenberg Fraser. 380 Melbourne elevates style, amenity and convenience to luxurious new heights.

Situated in the absolute heart of the CBD, this apartment features;

? Stylish and sleek kitchen with Gaggenau Appliances, including dishwasher

- ? Spacious living & dining area
- ? One bedroom with built in robes
- ? Modern bathroom with a high-end finishes
- ? European laundry with washer dryer combo included
- ? Heating and cooling (living area)
- ? Timber floors