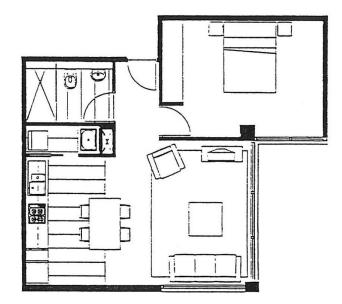

## 1002/22-40 Wills Street Melbourne VIC

Located on the 10th floor in the popular Wills Street Precinct.

This one-bedroom apartment Is sure to impress.

Features include:

- Open plan kitchen with stainless steel appliances -(including dishwasher)
- Built in robes in the bedroom
- Modern Bathroom
- Generous living area
- Separate laundry
- Security intercom