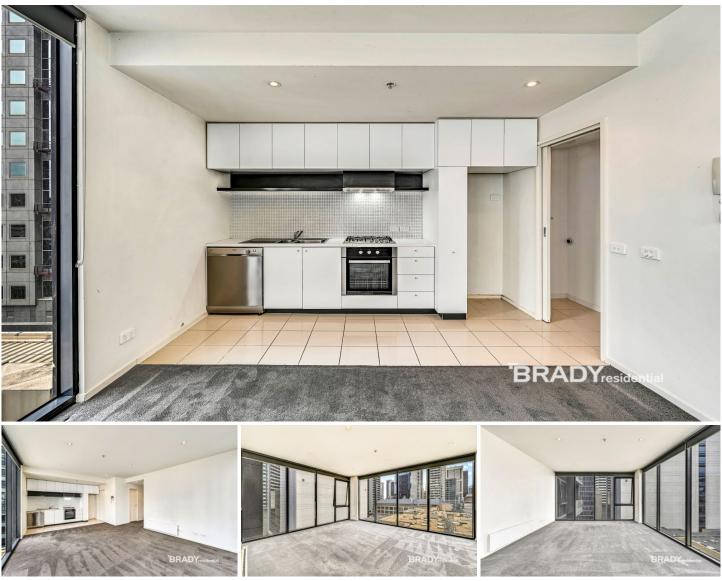

## 1002/22-40 Wills Street Melbourne VIC

Located on the 10th floor in the popular Wills Street Precinct.

This one-bedroom apartment Is sure to impress.

Features include:

- Open plan kitchen with stainless steel appliances -(including dishwasher)
- Built in robes in the bedroom
- Modern Bathroom
- Generous living area
- Separate laundry
- Security intercom