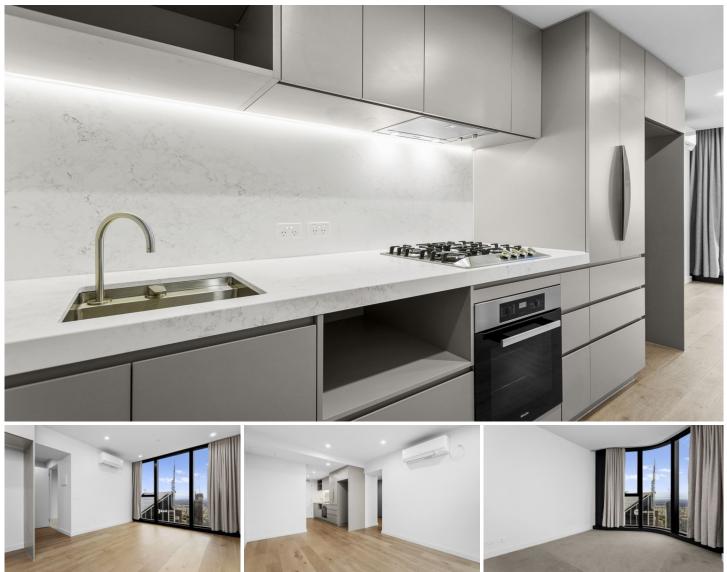

## 6204/371 Little Lonsdale Street Melbourne VIC

The unique interior and finish of this residential apartment with its clean lines, flowing spaces and sophisticated palette, has been inspired by the architecture of Elenberg Fraser. 380 Melbourne elevates style, amenity and convenience to luxurious new heights.

Situated in the absolute heart of the CBD, this apartment features;

- ? Stylish and sleek kitchen with Miele Appliances
- ? Spacious living dining area
- ? One bedroom with built in robes
- ? Modern bathroom with a high-end finishes
- ? European laundry
- ? Heating and cooling (living area)
- ? Timber floors
- ? Security intercom access