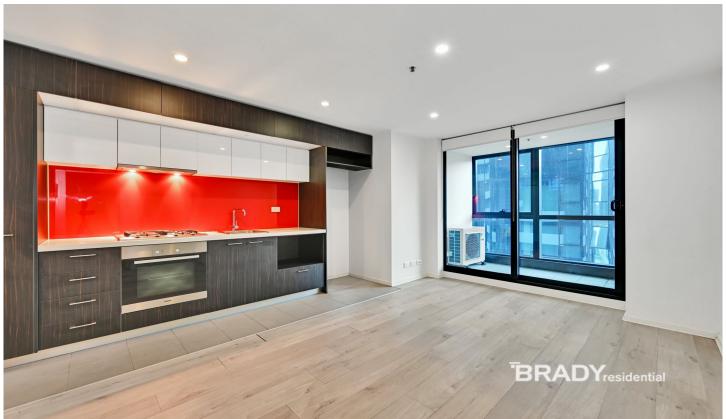

#### Apartment features;

- Kitchen with stone benchtop, Miele cooking appliances and pantry
- Open plan living with balcony access
- Split system heating/cooling in living
- Double glazed and tinted windows
- GAS included
- Bathroom with quality finishes and fittings