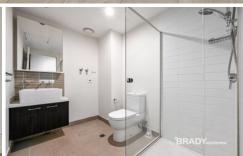

#### Apartment features;

- Kitchen with stone benchtop, Miele cooking appliances and pantry
- Open plan living with balcony access
- Split system heating/cooling in living
- Double glazed and tinted windows
- GAS included
- Bathroom with quality finishes and fittings