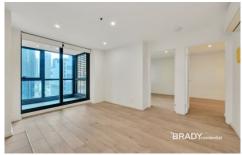

#### Apartment features;

- Kitchen with stone benchtop, Miele cooking appliances and pantry
- Open plan living with balcony access
- Split system heating/cooling in living
- Double glazed and tinted windows
- GAS included
- Bathroom with quality finishes and fittings