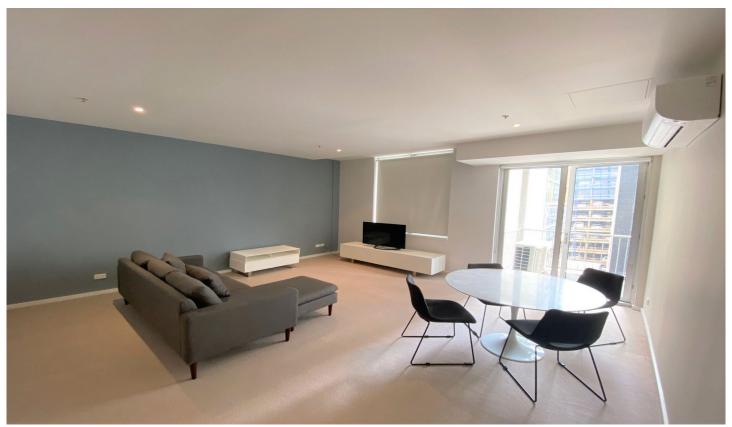

## 810/270 King Street Melbourne VIC

An ideally located large two bedroom apartment which is furnished and ready to be occupied.

This apartment features;

- ? Entertainer kitchen with ample stone bench & storage
- ? Spacious living dining area
- ? Two bedrooms with built in robes
- ? Modern bathroom with shower over the bath
- ? European laundry
- ? Heating and cooling (living area)
- ? Balcony access from the living area
- ? Security intercom access
- ? Gymnasium
- ? Pool & spa
- ? With easy access to universities, shops, restaurants, cafes and parks