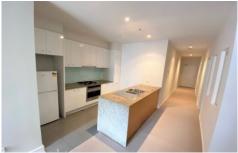

## 810/270 King Street Melbourne VIC

An ideally located large two bedroom apartment which is furnished and ready to be occupied.

This apartment features;

- ? Entertainer kitchen with ample stone bench & storage
- ? Spacious living dining area
- ? Two bedrooms with built in robes
- ? Modern bathroom with shower over the bath
- ? European laundry
- ? Heating and cooling (living area)
- ? Balcony access from the living area
- ? Security intercom access
- ? Gymnasium
- ? Pool & spa
- ? With easy access to universities, shops, restaurants, cafes and parks