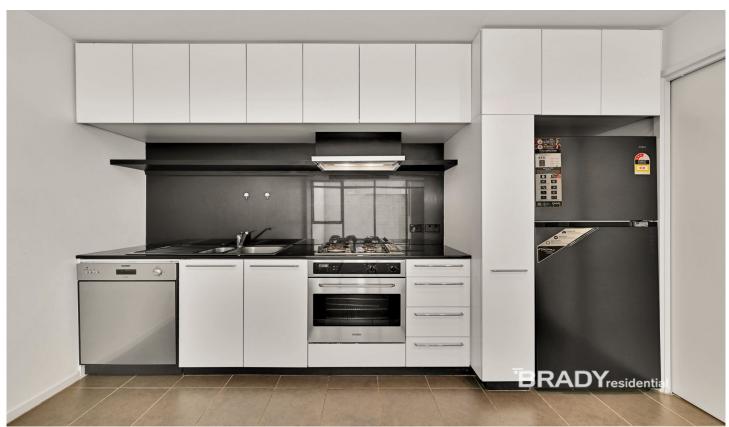

- ? Large bedroom with built in robe
- ? Separate modern bathroom
- ? Spacious open plan lounge with electric wall heaters.
- ? Kitchen with stainless steel appliances
- ? Separate laundry
- ? One secure parking spot
- ? Security entrance