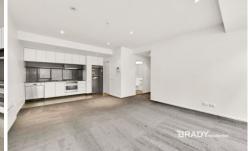

- ? Large bedroom with built in robe
- ? Separate modern bathroom
- ? Spacious open plan lounge with electric wall heaters.
- ? Kitchen with stainless steel appliances
- ? Separate laundry
- ? One secure parking spot
- ? Security entrance