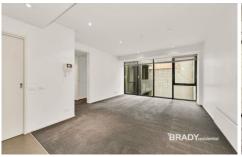

- ? Large bedroom with built in robe
- ? Separate modern bathroom
- ? Spacious open plan lounge with electric wall heaters.
- ? Kitchen with stainless steel appliances
- ? Separate laundry
- ? One secure parking spot
- ? Security entrance