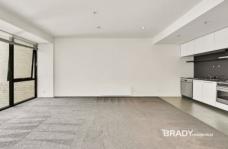

- ? Large bedroom with built in robe
- ? Separate modern bathroom
- ? Spacious open plan lounge with electric wall heaters.
- ? Kitchen with stainless steel appliances
- ? Separate laundry
- ? One secure parking spot
- ? Security entrance