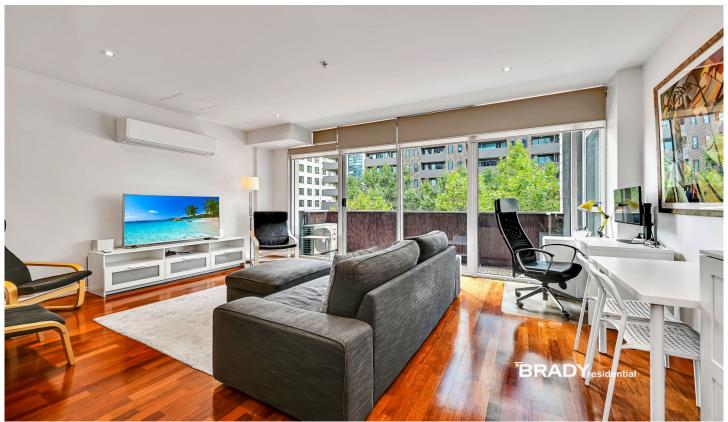

## Features:

Fully furnished, just move in and live comfortably Amazingly quiet position Expansive lounge and dining Large bedroom Large balcony