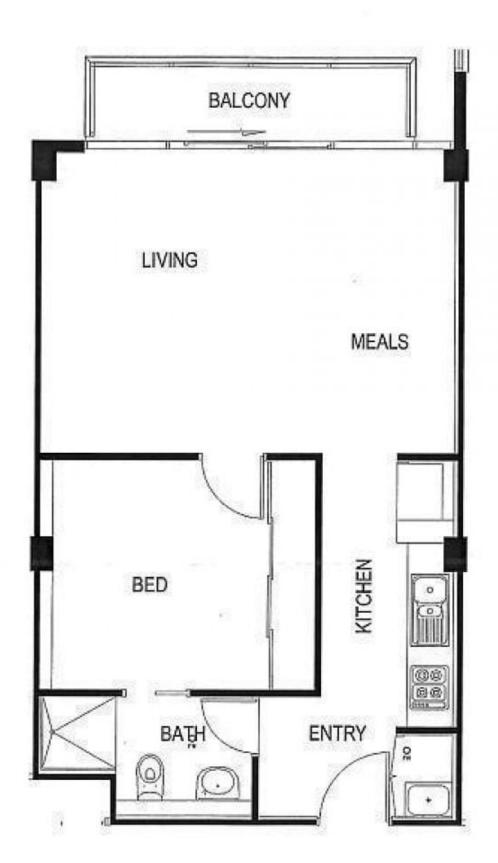

## Features:

Fully furnished, just move in and live comfortably Amazingly quiet position Expansive lounge and dining Large bedroom Large balcony