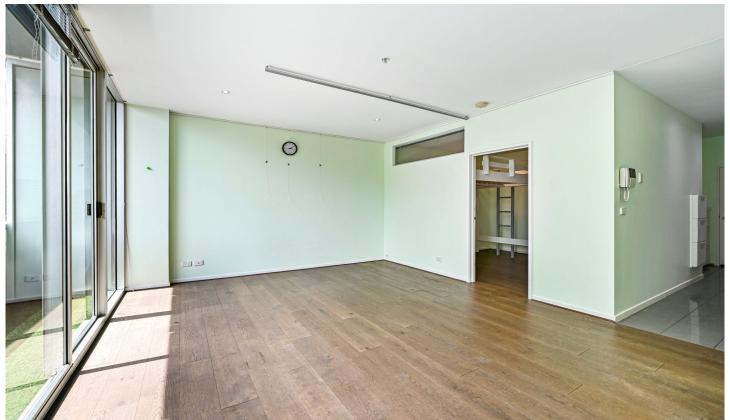

- \* Enter through the hallway to the living area, the first point of call is the ultra-modern kitchen equipped with quality stainless steel appliances, fridge, stone bench tops, an abundance of cupboard space and pull-out pantry.
- \* Large open plan living/dining area with access to the balcony. Spilt system air conditioning unit and ceiling to floor windows.