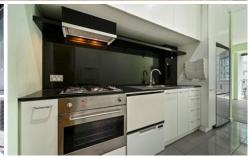

- \* Enter through the hallway to the living area, the first point of call is the ultra-modern kitchen equipped with quality stainless steel appliances, fridge, stone bench tops, an abundance of cupboard space and pull-out pantry.
- \* Large open plan living/dining area with access to the balcony. Spilt system air conditioning unit and ceiling to floor windows.