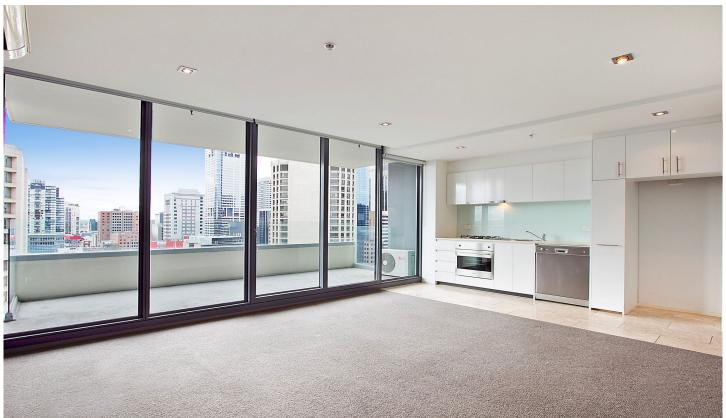

### 2004/8 Downie Street Melbourne VIC

This delightful one-bedroom apartment at Eifel building offers a desired choice of living and great level of convenience.

#### Apartment features;

- Kitchen with stone benchtop, Blanco cooking appliances and pantry
- Open plan living with balcony access
- Split system heating/cooling in living room.
- GAS included
- Bathroom and ensuite with quality finishes and fittings
- Dishwasher