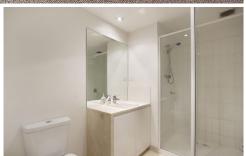

#### Apartment features;

- Kitchen with stone benchtop, Blanco cooking appliances and pantry
- Open plan living with balcony access
- Split system heating/cooling in living room.
- GAS included
- Bathroom and ensuite with quality finishes and fittings
- Dishwasher