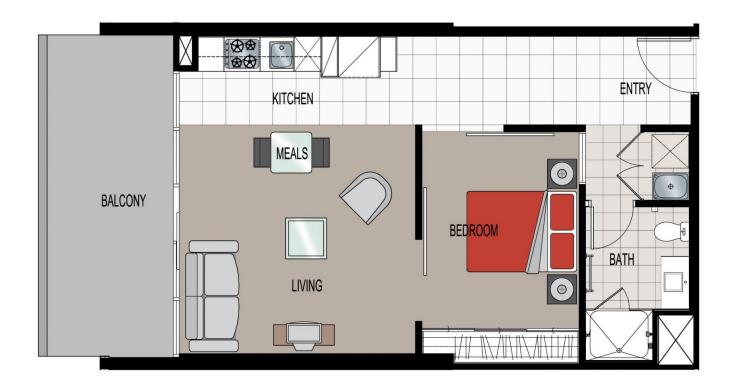

### 2004/8 Downie Street Melbourne VIC

This delightful one-bedroom apartment at Eifel building offers a desired choice of living and great level of convenience.

#### Apartment features;

- Kitchen with stone benchtop, Blanco cooking appliances and pantry
- Open plan living with balcony access
- Split system heating/cooling in living room.
- GAS included
- Bathroom and ensuite with quality finishes and fittings
- Dishwasher