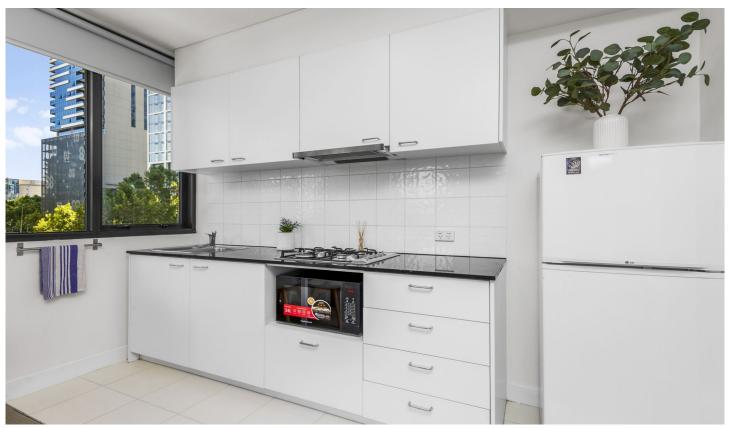

## This property also features:

- 1 bathroom with shower over bath tub and toilet.
- Modern kitchen Quality Euro Kitchen Appliance.
- Open plan living and dining area.
- Main bedroom with Built-In-Robes
- Separate tiled bathroom and concealed laundry
- Security entrance and lift access.