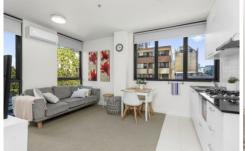

## This property also features:

- 1 bathroom with shower over bath tub and toilet.
- Modern kitchen Quality Euro Kitchen Appliance.
- Open plan living and dining area.
- Main bedroom with Built-In-Robes
- Separate tiled bathroom and concealed laundry
- Security entrance and lift access.