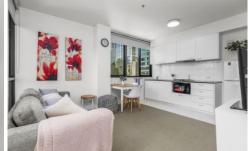

## This property also features:

- 1 bathroom with shower over bath tub and toilet.
- Modern kitchen Quality Euro Kitchen Appliance.
- Open plan living and dining area.
- Main bedroom with Built-In-Robes
- Separate tiled bathroom and concealed laundry
- Security entrance and lift access.