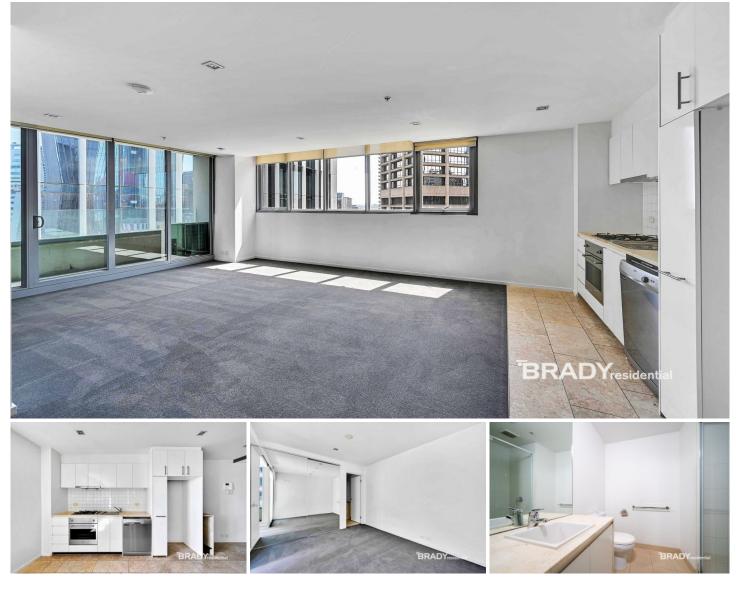

### 1505/8 Downie Street Melbourne VIC

This wonderful two-bedroom apartment at Eifel building offers a desired choice of living and great level of convenience.

Apartment features:

- Kitchen with stone benchtop, Blanco cooking appliances and pantry

- Open plan living with balcony access
- Split system heating/cooling in living room.
- GAS included
- Bathroom and ensuite with quality finishes and fittings