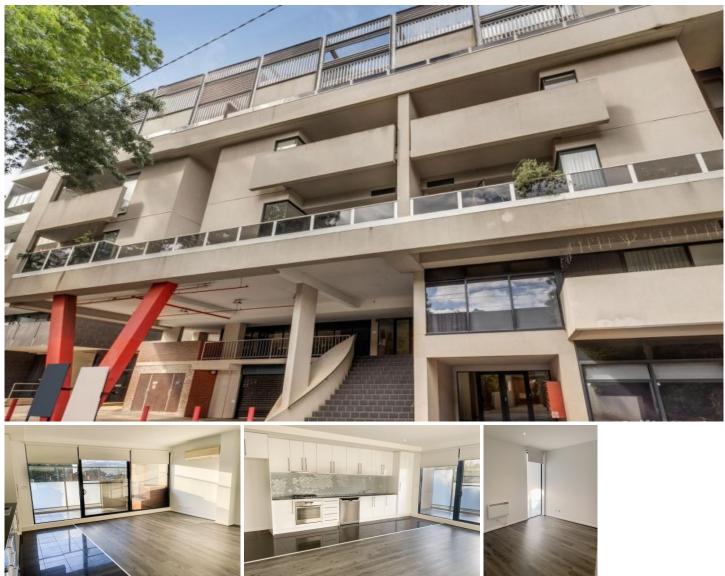

## 104/2A Montrose Place Hawthorn East VIC

\*Enter from Lilydale Grove\* Recently renovated this 1st floor apartment will definitely please. Comprises; hallway, open plan living & dining with reverse cycle heating and cooling with floor to ceiling windows. Modern kitchen with new splashback, stone benchtops, ample bench and storage space, dishwasher and gas stove top. Generous sized bedroom (BIRs & panel heating), spacious study/or guest bedroom. European laundry with dryer and a sparkling central bathroom with shower over bath, vanity and toilet. Sundrenched full length balcony off living area, this designer retreat features fresh paint, new flooring, gymnasium, video intercom, R/C air conditioning, security basement parking and storage cage. An unbelievable lifestyle on offer, metres to the train, tram and bus. Swinburne University and Auburn Village's eclectic