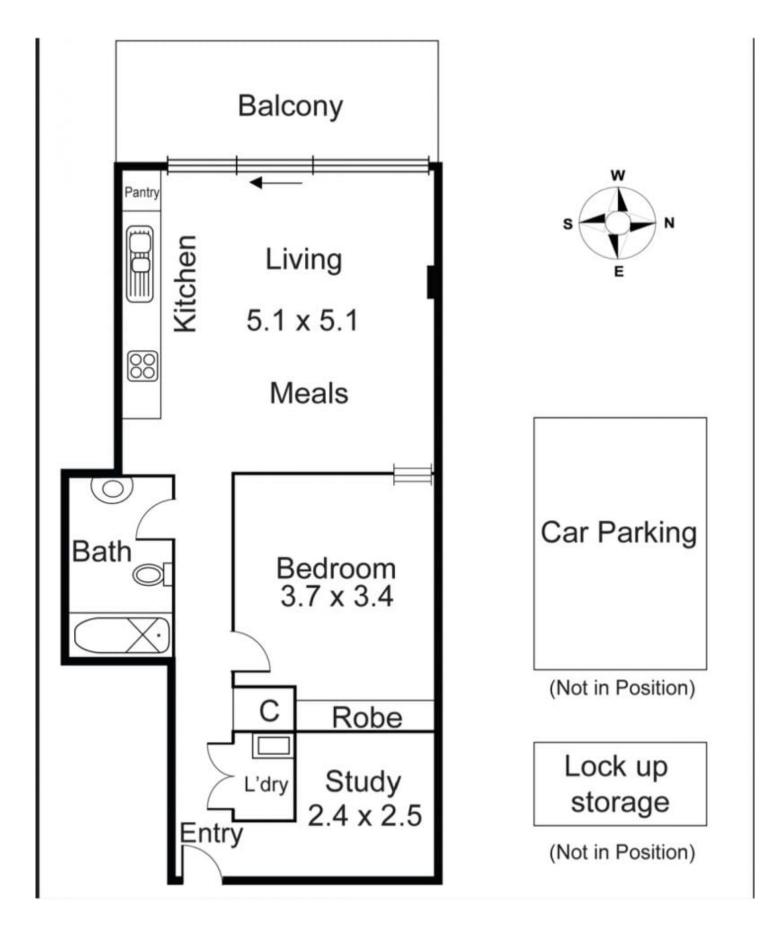

## 104/2A Montrose Place Hawthorn East VIC

\*Enter from Lilydale Grove\* Recently renovated this 1st floor apartment will definitely please. Comprises; hallway, open plan living & dining with reverse cycle heating and cooling with floor to ceiling windows. Modern kitchen with new splashback, stone benchtops, ample bench and storage space, dishwasher and gas stove top. Generous sized bedroom (BIRs & panel heating), spacious study/or guest bedroom. European laundry with dryer and a sparkling central bathroom with shower over bath, vanity and toilet. Sundrenched full length balcony off living area, this designer retreat features fresh paint, new flooring, gymnasium, video intercom, R/C air conditioning, security basement parking and storage cage. An unbelievable lifestyle on offer, metres to the train, tram and bus. Swinburne University and Auburn Village's eclectic