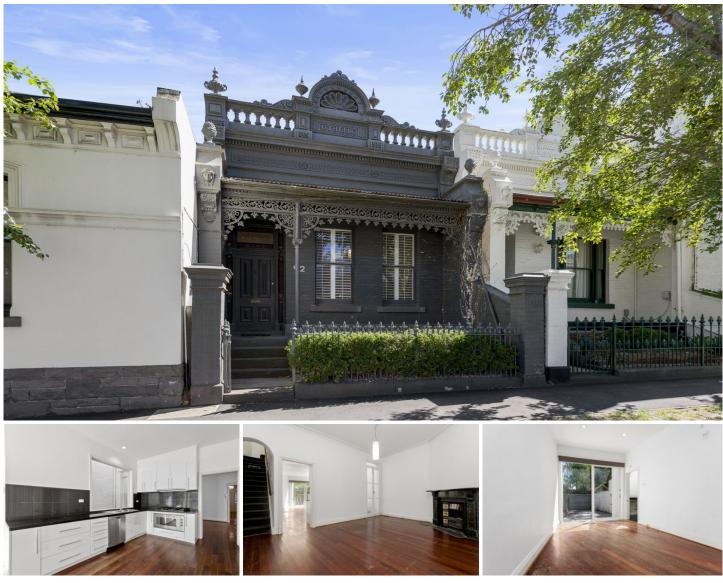

## 92 Story Street Parkville VIC

The classically elegant Victorian exterior of 'OTHELLO' offers contemporary spaces that catch abundant natural light and provide three bedrooms, two bathrooms and study to complement living and entertaining areas.

Close to the university campus and Royal Park and within the University High school zone, this renovated classic enjoys a tightly held pocket that is the ideal city edge address!

Downstairs comprises; long hallway, two double sized bedrooms, central living/ lounge room with french doors to lightwell, modern kitchen with stainless steel appliances; gas cooking, dishwasher, ample bench and pantry space which overlooks spacious dining area. Central bathroom