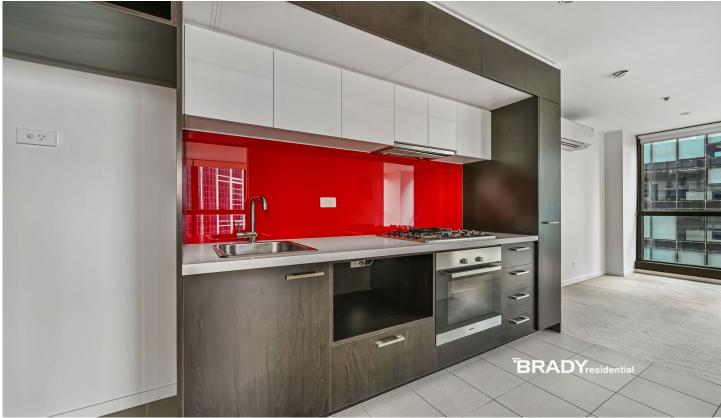

## 3807/8 Sutherland Street Melbourne VIC

This two-bedroom apartment is located in the heart of Melbourne with these gorgeous apartment features:

- Two spacious bedrooms both with built-in robes one with a ensuite
- Open plan living and dining with balcony access
- Miele cook top and oven
- Caesar stone bench tops and plenty of storage throughout the kitchen
- Split system heating/cooling in main living area
- Euro laundry
- NBN ready