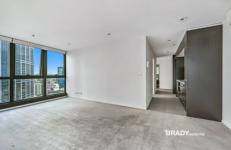

## 3807/8 Sutherland Street Melbourne VIC

This two-bedroom apartment is located in the heart of Melbourne with these gorgeous apartment features:

- Two spacious bedrooms both with built-in robes one with a ensuite
- Open plan living and dining with balcony access
- Miele cook top and oven
- Caesar stone bench tops and plenty of storage throughout the kitchen
- Split system heating/cooling in main living area
- Euro laundry
- NBN ready