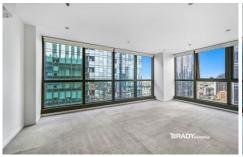

## 3807/8 Sutherland Street Melbourne VIC

This two-bedroom apartment is located in the heart of Melbourne with these gorgeous apartment features:

- Two spacious bedrooms both with built-in robes one with a ensuite
- Open plan living and dining with balcony access
- Miele cook top and oven
- Caesar stone bench tops and plenty of storage throughout the kitchen
- Split system heating/cooling in main living area
- Euro laundry
- NBN ready