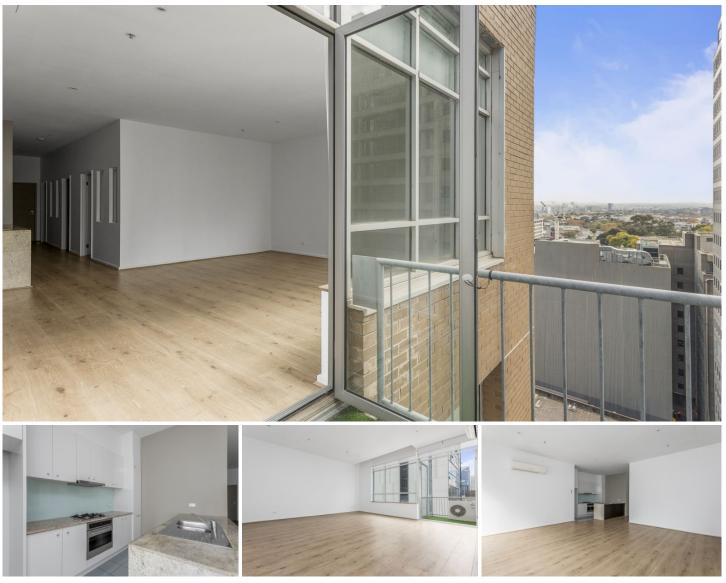

## Apartment features:

- Spacious two bedroom apartment
- Located on the top floor | Express lift to the top
- Comprising large bathroom complete with bath tub
- Open plan lounge area with floorboards, access to small balcony.
- Kitchen with marble benches
- Laundry facilities
- Security Intercom