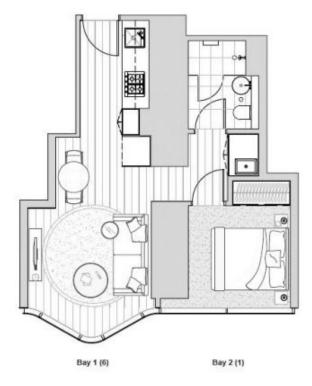

## **APARTMENT: 1905**

1 Bedroom & 1 Bathroom Apartment Type A1\* AREA: 40.5 m²

# INDIVIDUAL APARTMENT PLAN

Plars are indicative and may be varied in accordance with Centred of Date. Furniture depicted is not included. Refer is the Contract of Date for furched includes a 18thby, Area set calculated using the Property Council of Australia's Method of Measurement for Resignation Property Territion: A Updated: 00080817 BRADY