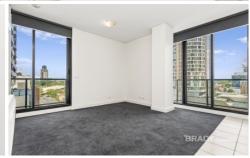

## 1005/455 Elizabeth Street Melbourne VIC

This highly sought after spacious two bedroom apartment is located in the popular Elizabeth Street with these apartment features:

- Long entrance hall
- Open plan living/dining area with access to large duel balcony
- Modern kitchen with microwave and fridge
- Built-in mirrored robes in the master bedroom
- Central bathroom
- Euro style laundry with washing machine and dryer.
- Security entrance and building lift access
- Car spot available