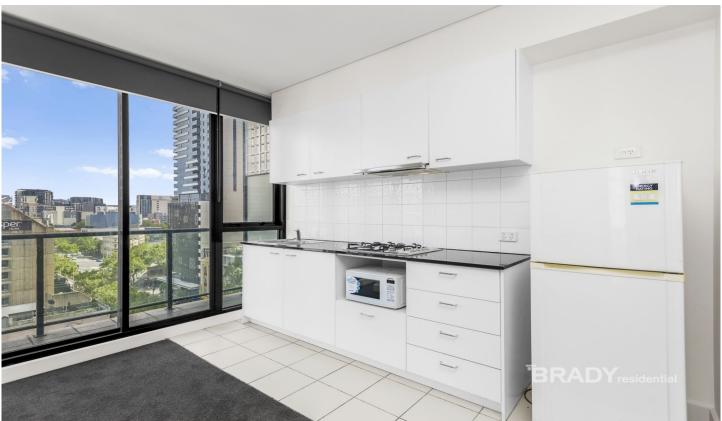

## 1005/455 Elizabeth Street Melbourne VIC

This highly sought after spacious two bedroom apartment is located in the popular Elizabeth Street with these apartment features:

- Long entrance hall
- Open plan living/dining area with access to large duel balcony
- Modern kitchen with microwave and fridge
- Built-in mirrored robes in the master bedroom
- Central bathroom
- Euro style laundry with washing machine and dryer.
- Security entrance and building lift access
- Car spot available