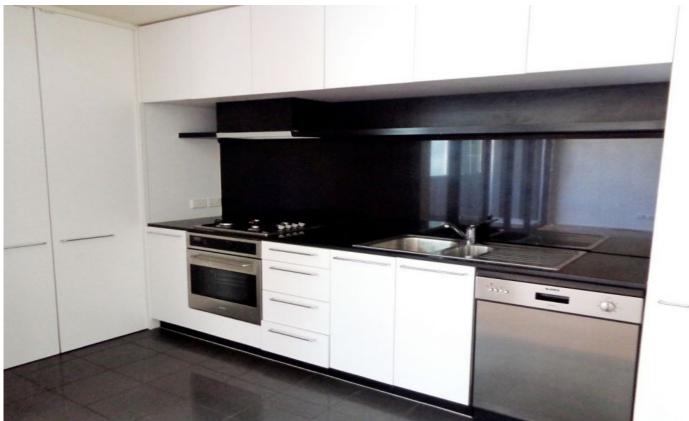

## 706/22-40 Wills Street Melbourne VIC

This spacious apartment in the much sought-after Wills Tower complex has it all!

Comprising of:

- Entrance hall
- Large open plan living and dining area with parquetry floor board & access to balcony
- Modern kitchen with stainless steel appliances, dishwasher and huge pantry
- Both bedrooms have built in robes, master with ensuite bathroom
- Central bathroom
- European laundry
- Electric panel heaters