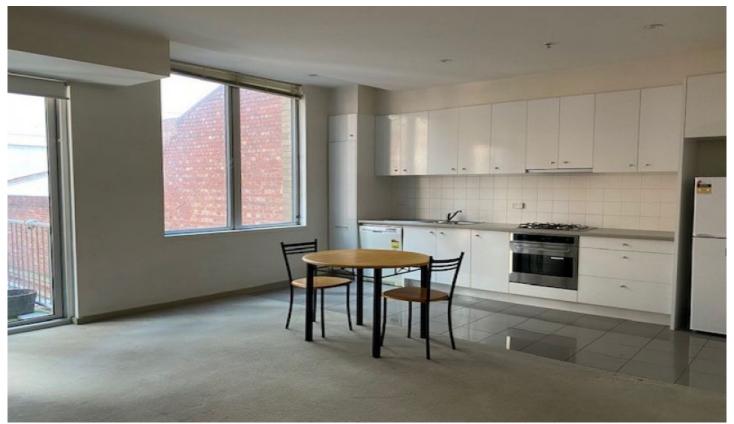

## 206/270 King Street Melbourne VIC

Located in one of Melbourne's most thriving pockets, this one-bedroom apartment comprises of:

- Open plan living area
- Private balcony
- Kitchen equipped with stainless steel appliances including dishwasher and fridge
- Spacious bedroom with built in robe and access to the contemporary bathroom which includes cleverly hidden laundry with washer and dryer.

## **Building features:**

- Security entrance
- Heating/cooling
- Access to the building's very own pool, spa and

1 🚐 1 🚝

**Type**: Apartment

**View**: https://www.bradyresidential.com.au/lease/vic/inn er-city/melbourne/residential/apartment/7416181