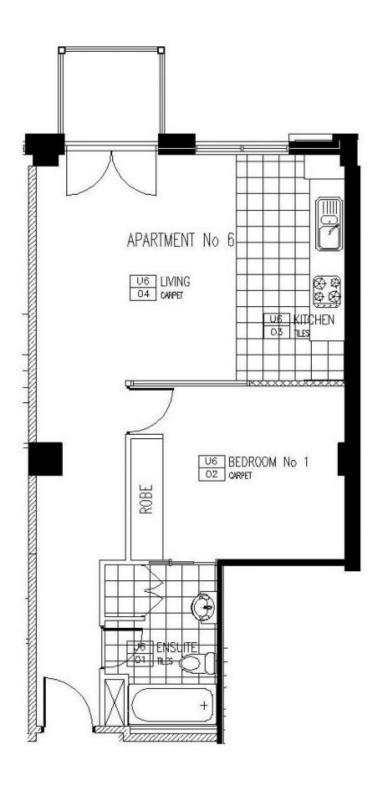

## 206/270 King Street Melbourne VIC

Located in one of Melbourne's most thriving pockets, this one-bedroom apartment comprises of:

- Open plan living area
- Private balcony
- Kitchen equipped with stainless steel appliances including dishwasher and fridge
- Spacious bedroom with built in robe and access to the contemporary bathroom which includes cleverly hidden laundry with washer and dryer.