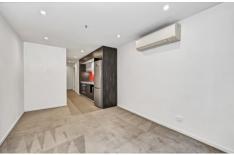

## Apartment features;

- Kitchen with stone benchtop, Miele stainless steel appliances and full sized fridge
- Open plan living and dining area with balcony access
- Central bathroom with laundry area
- Split system heating/cooling in living area
- Both bedrooms with mirrored built in robes
- Double glazed and tinted windows
- Gas included in rent (Gas to heat the hot water and gas stove top)