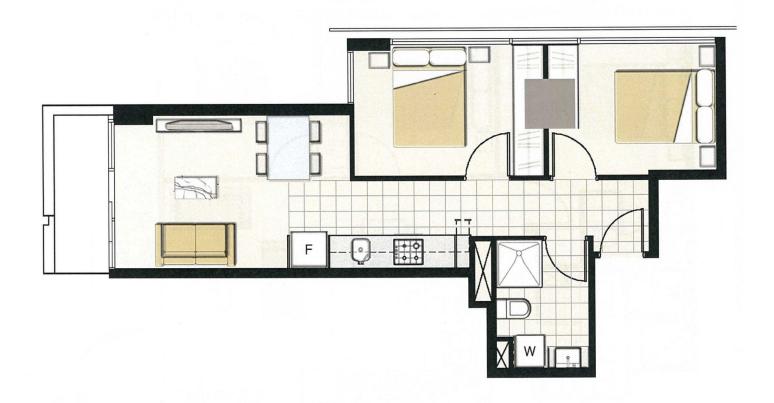

## 303/5 Sutherland Street Melbourne VIC

Enjoy exclusive living in this apartment in Melbourne Sky. Access to Melbourne Central, QV, restaurants, supermarkets, train stations, and nearby Universities.

## Apartment features;

- Kitchen with stone benchtop, Miele stainless steel appliances and full sized fridge
- Open plan living and dining area with balcony access
- Central bathroom with laundry area
- Split system heating/cooling in living area
- Both bedrooms with mirrored built in robes
- Double glazed and tinted windows
- Gas included in rent (Gas to heat the hot water and gas stove top)