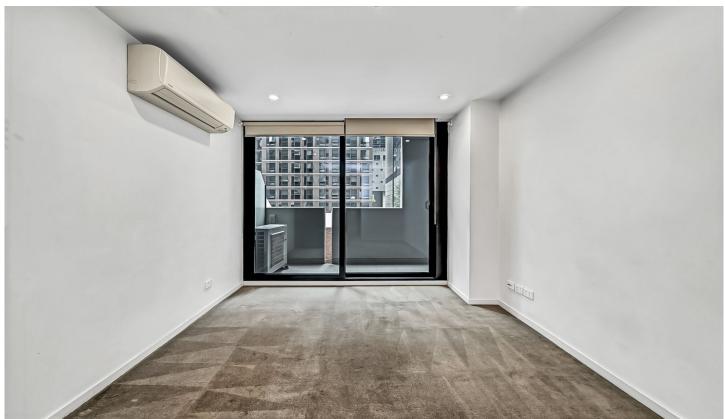

## Apartment features;

- Kitchen with stone benchtop, Miele stainless steel appliances and full sized fridge
- Open plan living and dining area with balcony access
- Central bathroom with laundry area
- Split system heating/cooling in living area
- Both bedrooms with mirrored built in robes
- Double glazed and tinted windows
- Gas included in rent (Gas to heat the hot water and gas stove top)