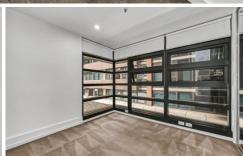

## Apartment features;

- Kitchen with stone benchtop, Miele stainless steel appliances and full sized fridge
- Open plan living and dining area with balcony access
- Central bathroom with laundry area
- Split system heating/cooling in living area
- Both bedrooms with mirrored built in robes
- Double glazed and tinted windows
- Gas included in rent (Gas to heat the hot water and gas stove top)