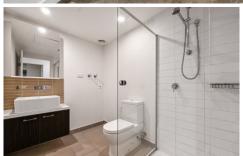

## Apartment features;

- Kitchen with stone benchtop, Miele stainless steel appliances and full sized fridge
- Open plan living and dining area with balcony access
- Central bathroom with laundry area
- Split system heating/cooling in living area
- Both bedrooms with mirrored built in robes
- Double glazed and tinted windows
- Gas included in rent (Gas to heat the hot water and gas stove top)