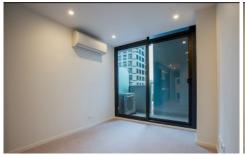

## Apartment features;

- Kitchen with stone benchtop, Miele cooking appliances and pantry
- Open plan living with balcony access
- Split system heating/cooling in living
- GAS included
- Bathroom with quality finishes and fittings