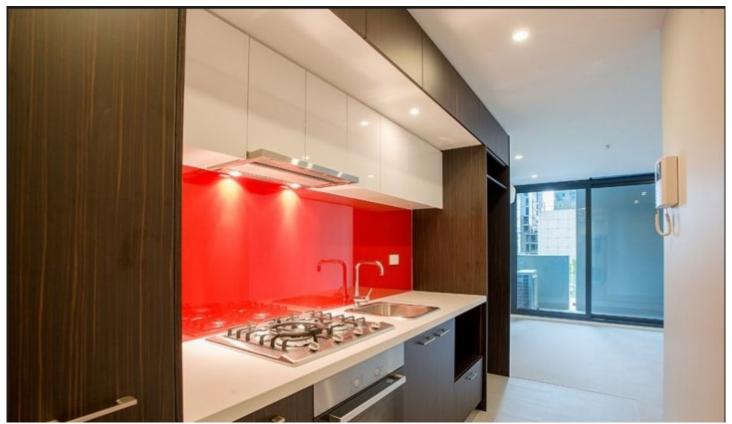

## Apartment features;

- Kitchen with stone benchtop, Miele cooking appliances and pantry
- Open plan living with balcony access
- Split system heating/cooling in living
- GAS included
- Bathroom with quality finishes and fittings