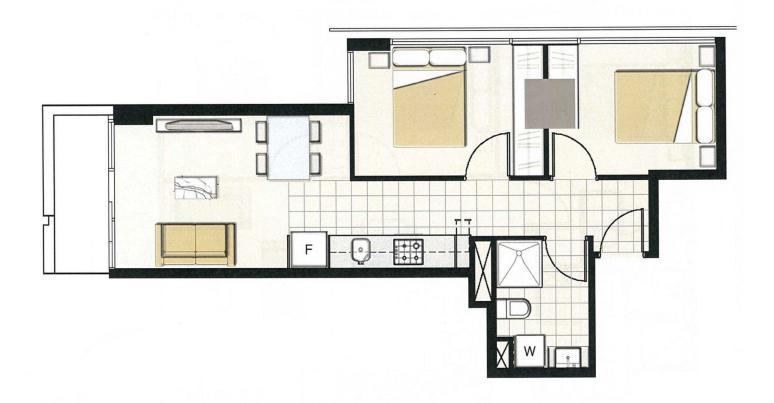

## 503/5 Sutherland Street Melbourne VIC

This wonderful two-bedroom apartment at Melbourne Sky building offers a desired choice of living.

## Apartment features;

- Kitchen with stone benchtop, Miele cooking appliances and pantry
- Open plan living with balcony access
- Split system heating/cooling in living
- GAS included
- Bathroom with quality finishes and fittings