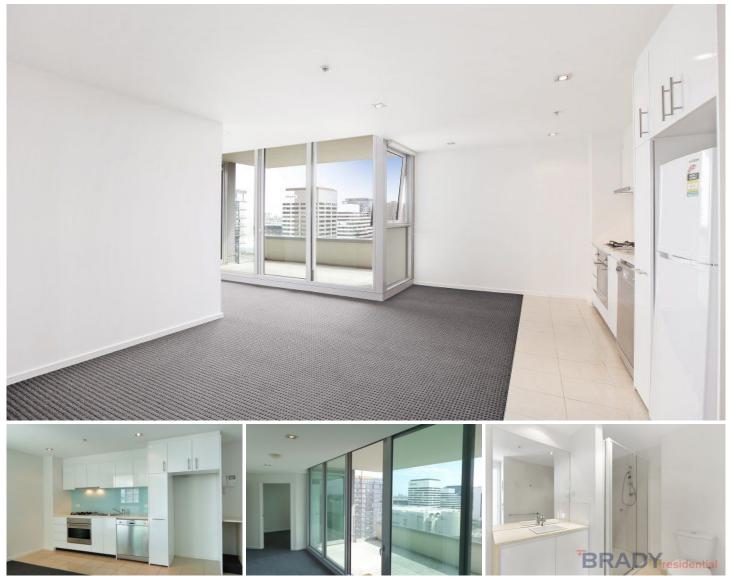

## 1406/8 Downie Street MELBOURNE VIC

This truly immaculate, freshly painted two bedroom apartment with amazing views is so fresh it presents as brand new! The marketplace seldom sees a property which represents such outstanding value as this. The location is fantastic with the Yarra River, Crown Casino, Southern Cross Complex, Etihad Stadium, RMIT and some of Melbourne's finest restaurants and cafes only a stone's throw away, the location leaves nothing to be desired!

The open plan living and dining area enjoys panoramic views of Docklands and the western suburbs. With more than enough room for an expansive lounge and dining set up, it is ideal for the entertainer. The balcony surely is the pride of this apartment, it is perfect for an outdoor set up and allows you to bask in the afternoon sun and enjoy the