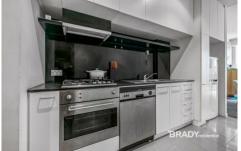

## Features:

Sliding glass door leading to a large balcony
Modern kitchen with granite benchtops
Abundance of cupboard space and stainless-steel
European appliances
Fantastic bedroom, easily accommodating a
queen/king-sized bed, further benefits from sizeable built-in
robes and private bathroom access