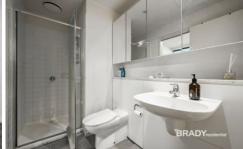

## Features:

Sliding glass door leading to a large balcony
Modern kitchen with granite benchtops
Abundance of cupboard space and stainless-steel
European appliances
Fantastic bedroom, easily accommodating a
queen/king-sized bed, further benefits from sizeable built-in
robes and private bathroom access