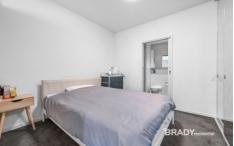

## Features:

Sliding glass door leading to a large balcony
Modern kitchen with granite benchtops
Abundance of cupboard space and stainless-steel
European appliances
Fantastic bedroom, easily accommodating a
queen/king-sized bed, further benefits from sizeable built-in
robes and private bathroom access