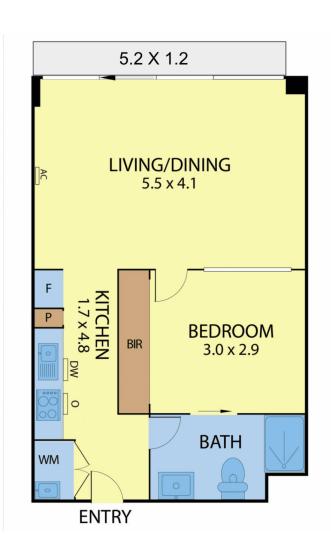

## 1003/25 Wills Street MELBOURNE VIC

Ideally located, within the highly regarded Wills Court complex and in the leafy surrounds of Wills Street, footsteps away from Flagstaff Gardens and Queen Victoria Market and the center of the city, it's a perfect home or investment or your quintessential city pad.

## Features:

Sliding glass door leading to a large balcony
Modern kitchen with granite benchtops
Abundance of cupboard space and stainless-steel
European appliances
Fantastic bedroom, easily accommodating a
queen/king-sized bed, further benefits from sizeable built-in
robes and private bathroom access