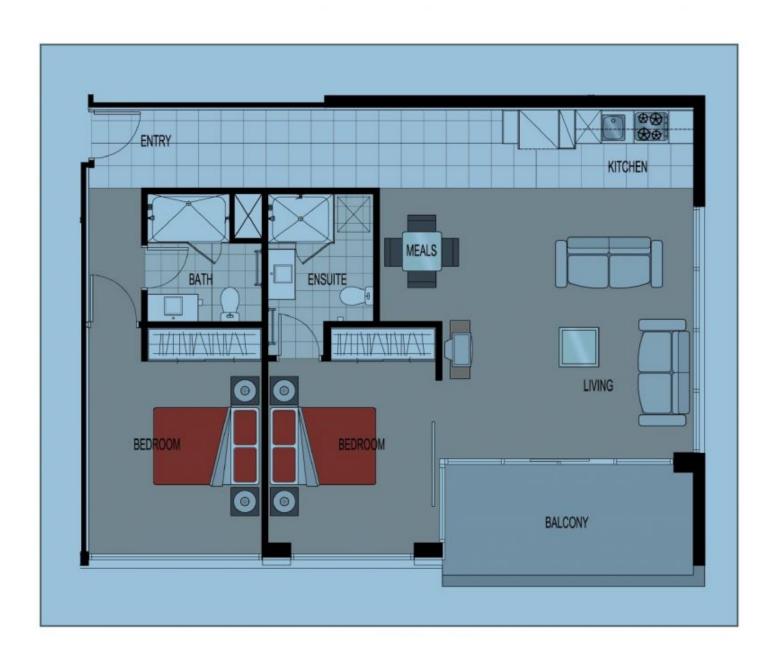

## 2207/8 Downie Street MELBOURNE VIC

Apartment Features:

Expansive open plan lounge and dining area

Abundance of natural light

Streamline kitchen with stone benchtop

Floor-to-ceiling windows

Sliding glass door leading to the absolute entertainer's

undercover balcony

Fantastic bedrooms, easily accommodating a

king/Queen-sized bed

Facilities: indoor heated pool, spa, gym

Location: Close to the Southern Cross Transport hub, Crown, Outlet Shopping Centre, Flinders Lane Cafes, within Free Tram Zone, walking distance to an array of