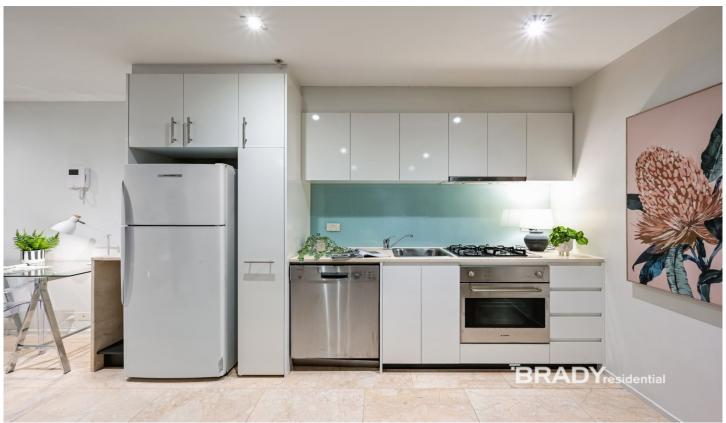

## 2207/8 Downie Street MELBOURNE VIC

Apartment Features:

Expansive open plan lounge and dining area

Abundance of natural light

Streamline kitchen with stone benchtop

Floor-to-ceiling windows

Sliding glass door leading to the absolute entertainer's