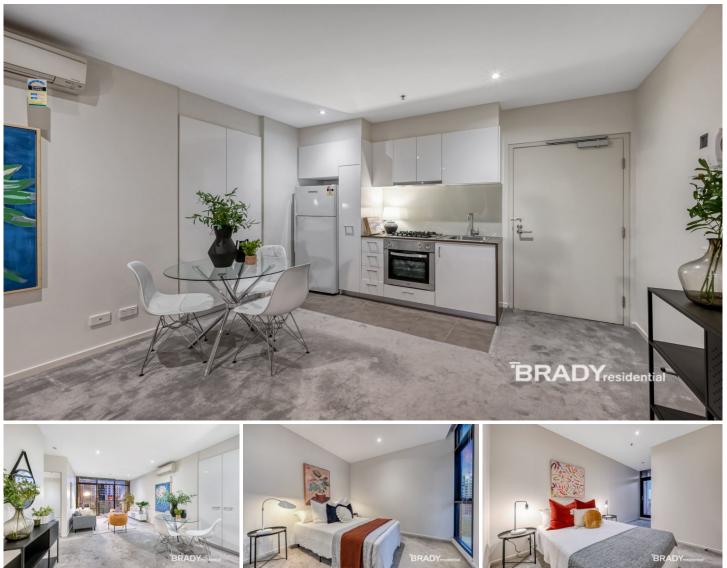

### 1107/380 Little Lonsdale Street MELBOURNE VIC

#### Features:

Abundance of natural light Open living, dinning and kitchen area Floor-to-ceiling windows Modern and streamlined Kitchen with stone benchtop Gas cooktop

Facilities: Gym, heated pool, bicycle storage room and on-site building manager NBN and 5G available

# 2 🎮 1 🚝

Type : Apartment

View : https://www.bradyresidential.com.au/sale/vic/inne r-city/melbourne/residential/apartment/7416083