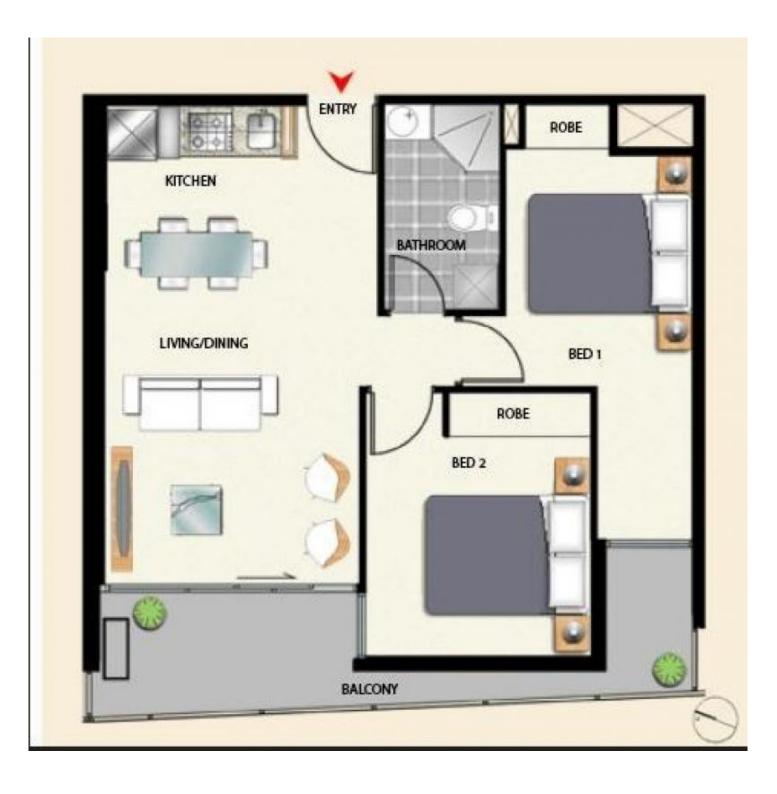

### 1107/380 Little Lonsdale Street MELBOURNE VIC

#### Features:

Abundance of natural light Open living, dinning and kitchen area Floor-to-ceiling windows Modern and streamlined Kitchen with stone benchtop Gas cooktop

Facilities: Gym, heated pool, bicycle storage room and on-site building manager NBN and 5G available

# 2 🎮 1 🚝

Type : Apartment

View : https://www.bradyresidential.com.au/sale/vic/inne r-city/melbourne/residential/apartment/7416083