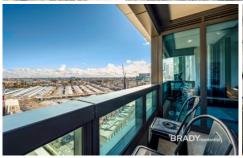

# Features:

- A dedicated study area in the master bedroom
- Miele stainless steel appliances
- Kitchen has Caesar stone benchtops and plenty storage
- Gas cooking top
- Separate laundry area
- A wide and under cover balcony--great for all seasons entertainment
- minimizes noise

- All windows are double-glazed- energy efficient and