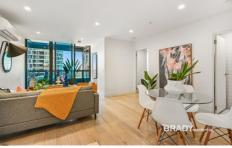

# Features:

- A dedicated study area in the master bedroom
- Miele stainless steel appliances
- Kitchen has Caesar stone benchtops and plenty storage
- Gas cooking top
- Separate laundry area
- A wide and under cover balcony--great for all seasons entertainment
- minimizes noise