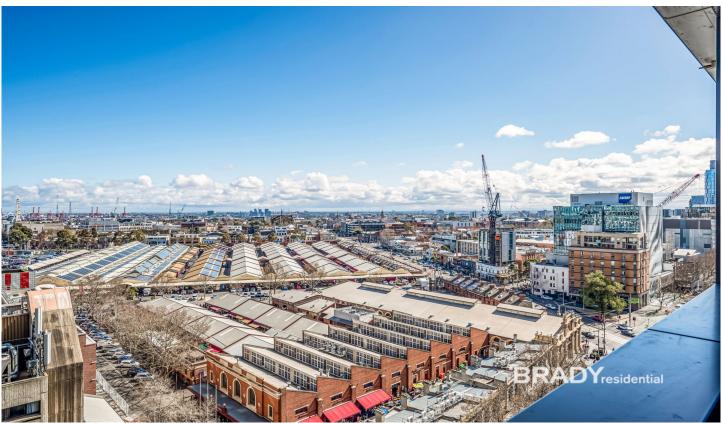

# 1105/500 Elizabeth Street MELBOURNE VIC

Helen proudly sold within 7 days

# Features:

- A dedicated study area in the master bedroom
- Miele stainless steel appliances
- Kitchen has Caesar stone benchtops and plenty storage
- Gas cooking top
- Separate laundry area
- A wide and under cover balcony--great for all seasons entertainment
- minimizes noise