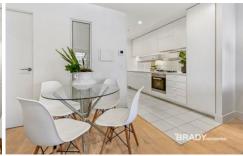

# Features:

- A dedicated study area in the master bedroom
- Miele stainless steel appliances
- Kitchen has Caesar stone benchtops and plenty storage
- Gas cooking top
- Separate laundry area
- A wide and under cover balcony--great for all seasons entertainment
- minimizes noise