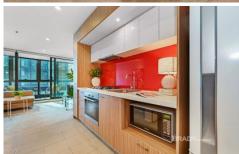

Open kitchen, lounge and dining

Study area near the winter garden

Miele appliances, stone benchtop, pull-out pantry and

dishwasher

Fantastic bedroom with built-in wardrobes

Double-glazed windows

For full version visit the website