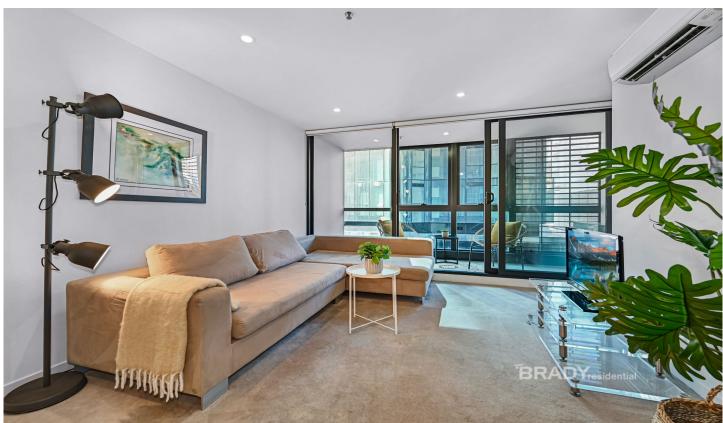

## 1207/5 Sutherland Street MELBOURNE VIC

"Under Offer"

Please feel free to CALL Helen Guo to arrange your private inspection.

**Apartment Features:** 

Central location- closing to everything!

Large and cozy Winter Garden- additional sitting area to the lounge

Open kitchen, lounge and dining

Study area near the winter garden

Miele appliances, stone benchtop, pull-out pantry and

dishwasher

Fantastic bedroom with built-in wardrobes

Double-glazed windows

For full version visit the website