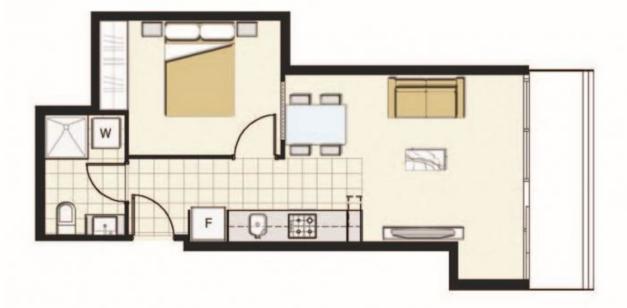

## 1207/5 Sutherland Street MELBOURNE VIC

"Under Offer"

Please feel free to CALL Helen Guo to arrange your private inspection.

**Apartment Features:** 

Central location- closing to everything!

Large and cozy Winter Garden- additional sitting area to the lounge

Open kitchen, lounge and dining

Study area near the winter garden

Miele appliances, stone benchtop, pull-out pantry and

dishwasher

Fantastic bedroom with built-in wardrobes

Double-glazed windows

For full version visit the website

## 1 🛌 1 🟪

Type : Apartment Building Size: 5 sqm

: https://www.bradyresidential.com.au/sal View

e/vic/inner-city/melbourne/residential/ap

artment/7416079