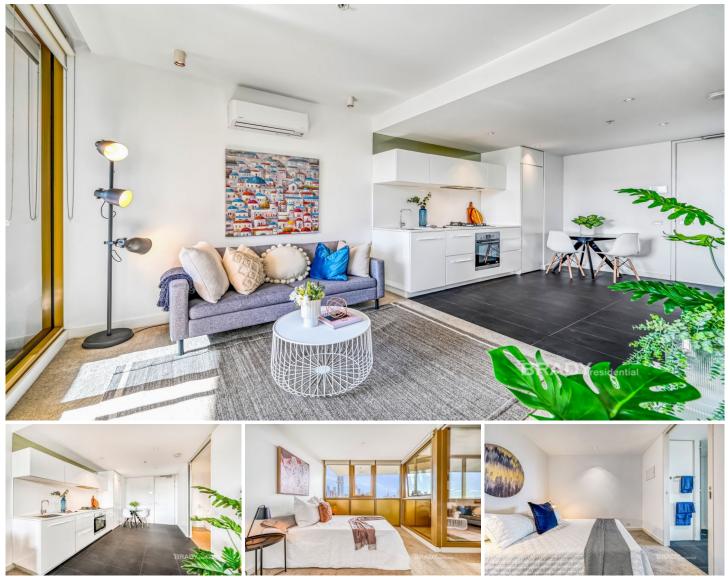

## 1503/39 Coventry Street SOUTHBANK VIC

**Apartment Features:** 

Parkside living Northerly facing- Sunny and bright Open plan living and dining Sleek glossy modern kitchen with Stone Benchtops Stainless steel Bosch appliances Central bathroom & laundry Split system with heating & cooling Undercover and half concealed balcony for views and fresh air Secure parking & storage Cage

The building facilities at Guilfoyle include swimming pool, gym, courtyard with BBQ, function room and bicycle