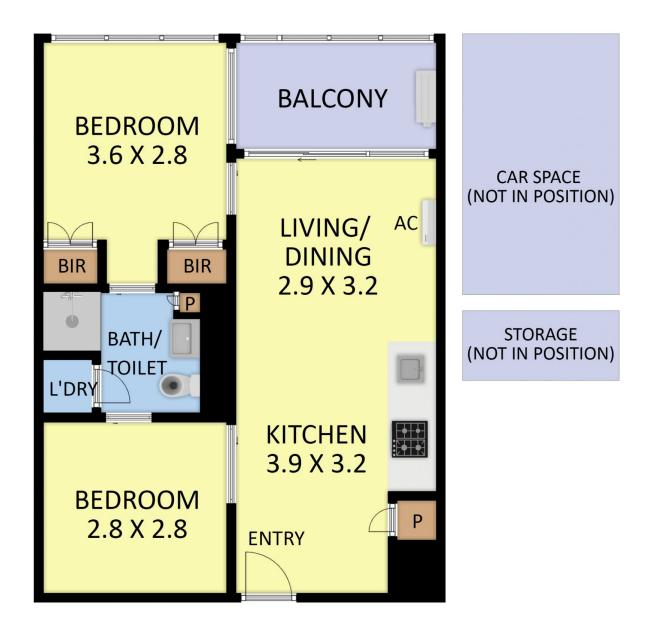

## 2 🎮 1 🚔 1 🚘

Type : Apartment

View : https://www.bradyresidential.com.au/sale/vic/inne r-city/southbank/residential/apartment/7416078

Scale in metres. Indicative only. Dimensions are approximate. All information contained herein is gathered from sources we believe to be reliable. However we cannot guarantee its accuracy and interested parties should rely on their own enquiries.