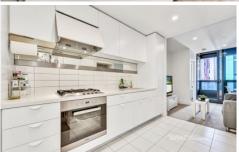

## Apartment features:

- Siting high up on Level 30
- Very bright with plenty of natural light
- The bedroom has a huge openable window to allow fresh air
- DAIKIN Split System with heating and cooling
- Modern kitchen design with sleek finishes and purpose
- The kitchen features stone bench top and ample storage