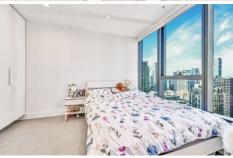

## Apartment features:

- Siting high up on Level 30
- Very bright with plenty of natural light
- The bedroom has a huge openable window to allow fresh air
- DAIKIN Split System with heating and cooling
- Modern kitchen design with sleek finishes and purpose
- The kitchen features stone bench top and ample storage