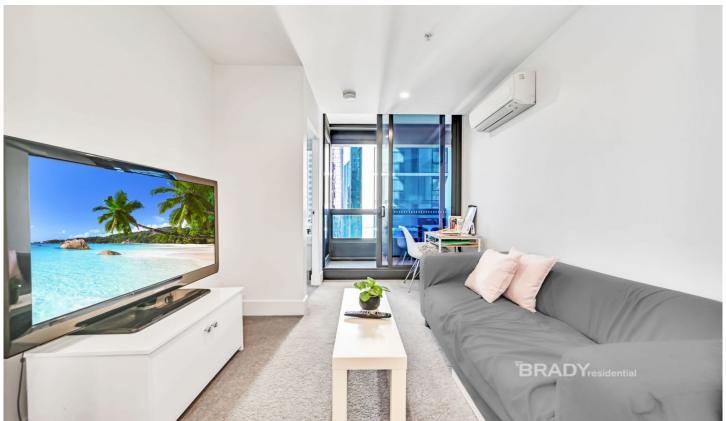

## 3009/500 Elizabeth Street MELBOURNE VIC

Please note: The building DOES NOT have combustible cladding.

This very bright one bedroom apartment is ideal as your city pad or investment or a home.

## Apartment features:

- Siting high up on Level 30
- Very bright with plenty of natural light
- The bedroom has a huge openable window to allow fresh air
- DAIKIN Split System with heating and cooling
- Modern kitchen design with sleek finishes and purpose
- The kitchen features stone bench top and ample storage