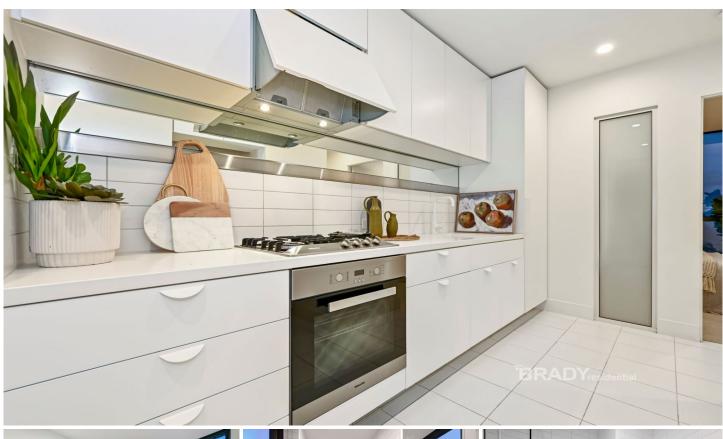

## Features:

- ABUNDANCE of NATURAL Light and Views
- Both the living and master bedrooms have balcony access to enjoy the views and fresh air
- Daikin split system
- Separate laundry with plenty storage space
- Kitchen with Caesar stone benchtops and ample storage
- Miele appliances
- Gas cooktop
- On Site concierge/security