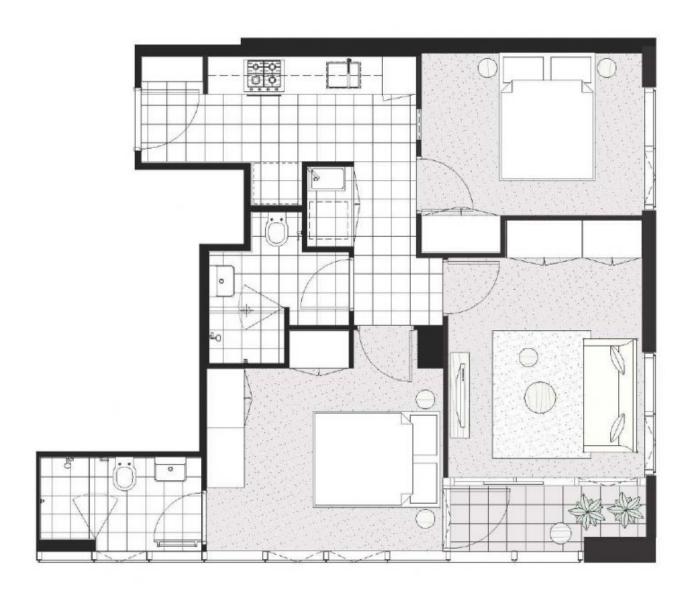

## 6408/500 Elizabeth Street MELBOURNE VIC

This spectacular and truly unique apartment is not to be missed, perfect for owner occupiers or acute investors.

## Features:

- ABUNDANCE of NATURAL Light and Views
- Both the living and master bedrooms have balcony access to enjoy the views and fresh air
- Daikin split system
- Separate laundry with plenty storage space
- Kitchen with Caesar stone benchtops and ample storage
- Miele appliances
- Gas cooktop
- On Site concierge/security