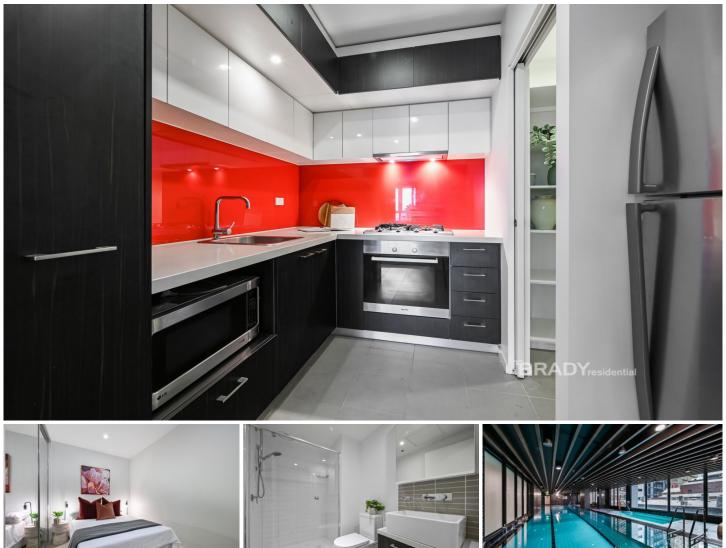

#### \*\*\* Under Offer\*\*\*

This spectacular and immaculate, tightly held 2-bedroom and 2-bathroom apartment is not to be missed.

**Apartment Features:** 

L-shaped kitchen with the WALK-IN pantry, Miele appliances, Stone Benchtop Fantastic bedrooms with built-in wardrobes Split system with air conditioning and heating Double-glazed windows

Facilities: heated swimming pool, gymnasium and spa.