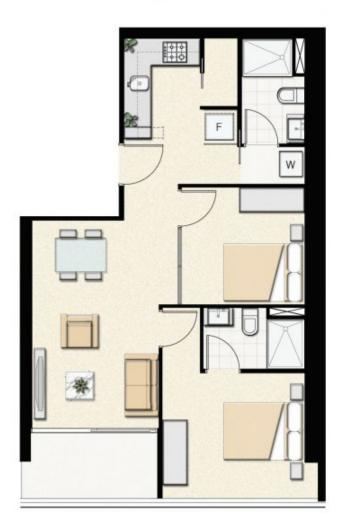

# BRADYresidential



#### 3809/8 Sutherland Street MELBOURNE VIC

#### \*\*\* Under Offer\*\*\*

This spectacular and immaculate, tightly held 2-bedroom and 2-bathroom apartment is not to be missed.

**Apartment Features:** 

L-shaped kitchen with the WALK-IN pantry, Miele appliances, Stone Benchtop Fantastic bedrooms with built-in wardrobes Split system with air conditioning and heating Double-glazed windows

Facilities: heated swimming pool, gymnasium and spa.

#### 2 🎮 2 🚝

Type : Apartment

Building Size : 8 sqm

View

: https://www.bradyresidential.com.au/sal e/vic/inner-city/melbourne/residential/ap artment/7416073

For full version visit the website

https://www.bradyresidential.com.au

## MELBOURNE ST

### 2 BEDROOMS





1M